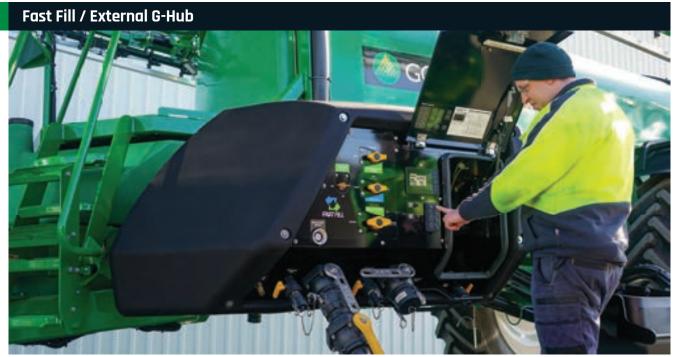

A two-channel radio receiver with a 200m range controls the Pro-Reel® rewind function. It features a single button motor shutdown for emergencies, a manual override switch allows the hose to be rewound if the remote loses power, is damaged or lost.