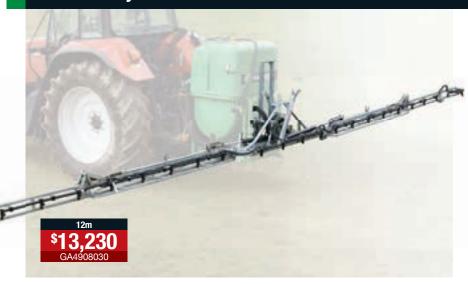

## 12m Krono hydraulic boom

The Krono 12m boom features full hydraulic sequential folding of the four wing sections.

This allows the boom to be operated at multiple spray widths as well as providing outer wing tilting. The boom can be also operated as a single sided unit. Hydraulic lift optional.