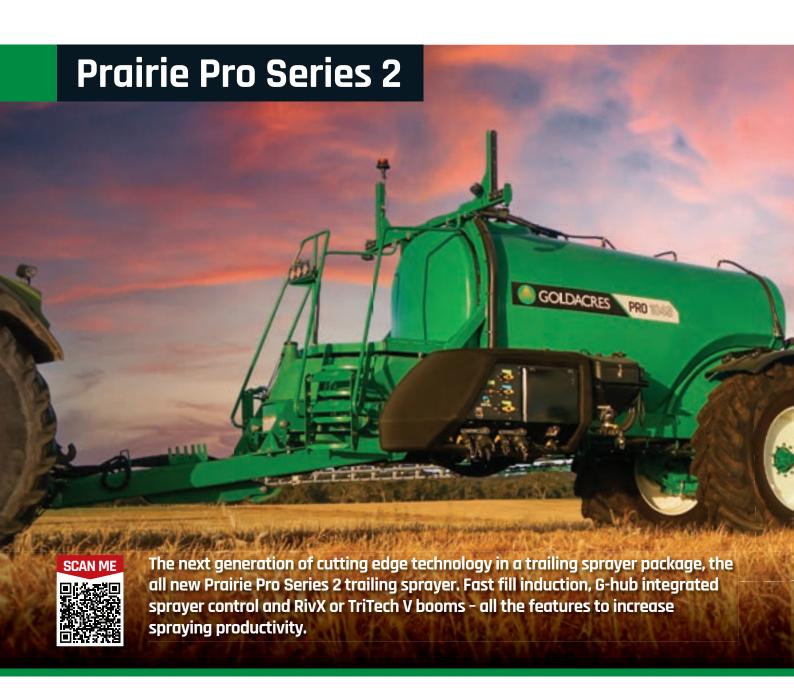

## 12m Krono hydraulic boom

The Krono 12m boom features full hydraulic sequential folding of the four wing sections.

This allows the boom to be operated at multiple spray widths as well as providing outer wing tilting. The boom can be also operated as a single sided unit. Hydraulic lift optional.