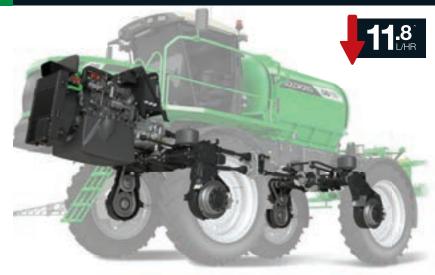

The versatility of the large 3PL has meant it has found homes in cereal, cotton & horticulture areas right across Australia.

- Zeta 170 l/min pto diaphragm pump
- Cat 3 linkage points
- Intuitive sprayer control system
- ▶ Robust full RHS frame