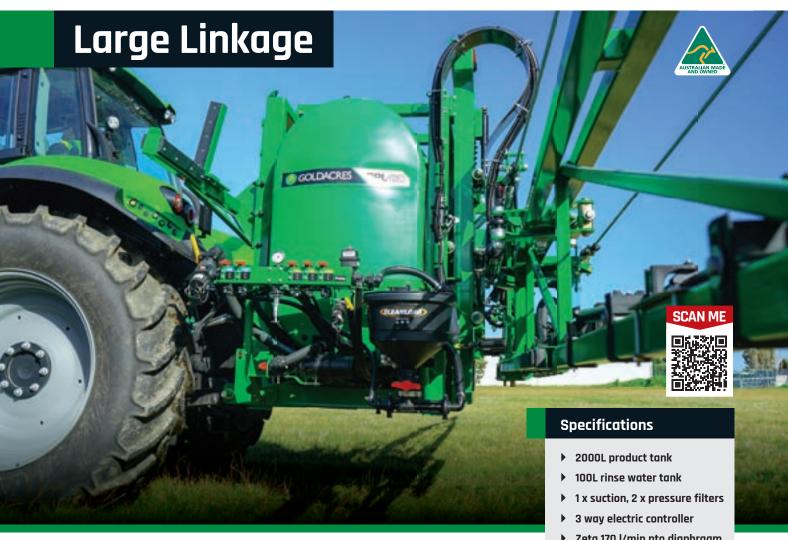

The versatility of the large 3PL has meant it has found homes in cereal, cotton & horticulture areas right across Australia.

- Zeta 170 l/min pto diaphragm pump
- Cat 3 linkage points
- Intuitive sprayer control system
- ▶ Robust full RHS frame