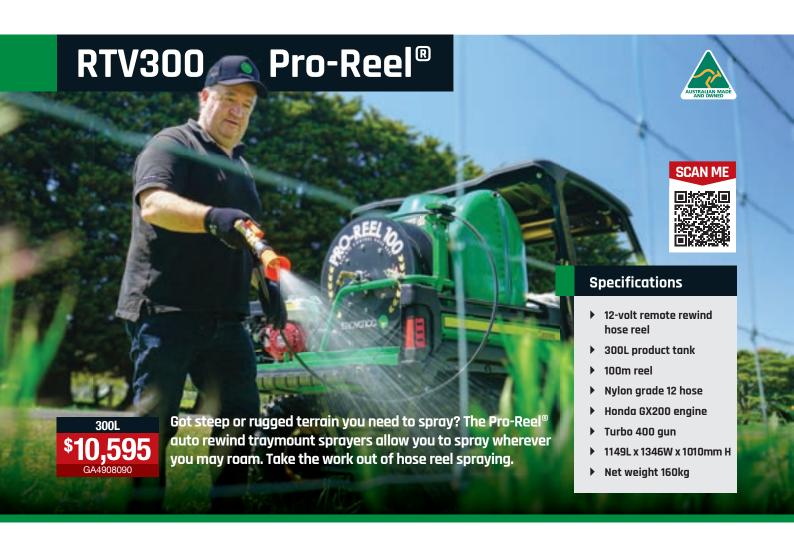

A two-channel radio receiver with a 200m range controls the Pro-Reel® rewind function. It features a single button motor shutdown for emergencies, a manual override switch allows the hose to be rewound if the remote loses power, is damaged or lost.

## 12-volt stand alone Pro-Reel®

Net weight 56kg Net weight 58kg

## Braglia Turbo 400

- ▶ Side lever adjusts spray pattern
- ▶ 70 l/min 725 psi
- ▶ 1/2" swivel with male BSP thread