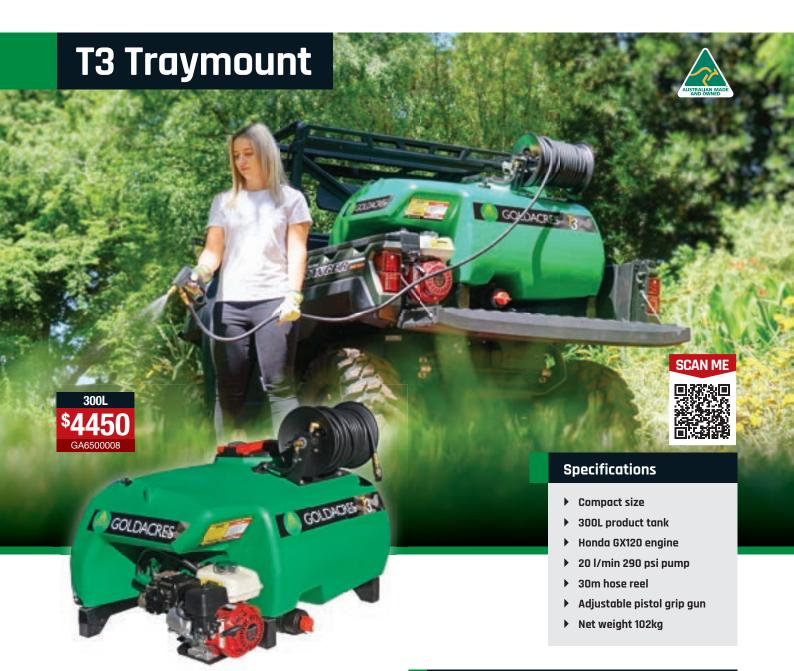

## The T3 is great for high-pressure spot spraying duties or can be used with a small boom.

The compact dimensions make it suitable for many tray back applications. The unit features a 30m hose reel and spray gun with an adjustable nozzle and 2-way controller with a pressure regulating valve.

## Add a boom

| Boom size         | Part No   | More info  | Price  |
|-------------------|-----------|------------|--------|
| 2m boom           | GA4908615 |            | \$725  |
| 2m fenceline boom | GA4908645 | Page       | \$925  |
| 3m manual fold    | GA4900093 | Page 24-25 | \$950  |
| 4m manual fold    | GA4900096 |            | \$1795 |
| Boom mount        | GA4905835 | Page 25    | \$250  |