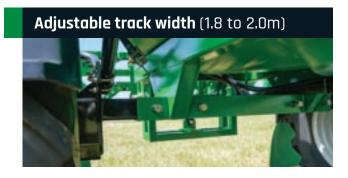

## Engineered with strength & durability first & foremost, the 2000L Compact trailing sprayer is the undeniable pasture spraying king.

Fully welded RHS frame with adjustable track to match your tractor. Hydraulic boom lift is fitted, choose from manual folding boom sizes 10-12m.