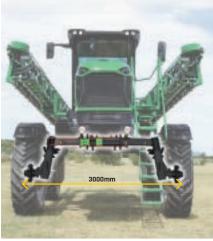

e on the Prairie Pro Series 2.

- ▶ RivX design incorporates outer wings construction using a mixture of steel and aluminium sections with high strength structural rivets - even greater stability and rigidity
- ▶ Tritech boom suspension controlling pitch, roll and yaw
- ▶ Multiple plumbing configurations and application technology available

### **Prairie Pro boom options**



#### 48m TriTech V Boom



#### **Weed detection**



#### **Raven RCM 16 sections**



#### **Boom height control**



For more information on boom options refer to: goldacres.com.au/boom options



Lightweight for minimal soil disturbance, high clearance to cover large crops, 2 or 4 wheel drive with a track width to suit all situations. The G4 can do it all.







9.4 tonne\*



#### Hydraulic adjustable track





## An optional hydraulically adjustable axle providing a true 2000 to 3000mm wheel track.

Hydraulic track adjustment can be done on the move with a push of a button. Cylinders located inside the front and rear axles control the track width. Power is transferred to the rear wheels via multistage extendable drive shafts coupled to the droplegs to get the power to the ground.

#### Tight headlands, no worries



| The state of the s | Axle type                  | Tyre size  | Turning radius* |
|------------------------------------------------------------------------------------------------------------------------------------------------------------------------------------------------------------------------------------------------------------------------------------------------------------