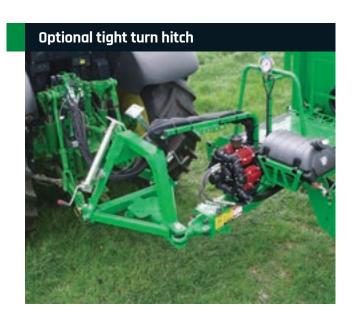

## Engineered with strength & durability first & foremost, the 2000L Compact trailing sprayer is the undeniable pasture spraying king.

Fully welded RHS frame with adjustable track to match your tractor. Hydraulic boom lift is fitted, choose from manual folding boom sizes 10-12m.