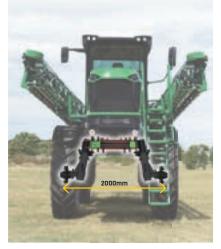

ble on the Prairie Pro Series 2.

- ▶ RivX design incorporates outer wings construction using a mixture of steel and aluminium sections with high strength structural rivets - even greater stability and rigidity
- ▶ Tritech boom suspension controlling pitch, roll and yaw
- ▶ Multiple plumbing configurations and application technology available

### **Prairie Pro boom options**



#### 48m TriTech V Boom



#### **Weed detection**



#### **Raven RCM 16 sections**



#### **Boom height control**



For more information on boom options refer to: goldacres.com.au/boom options



Lightweight for minimal soil disturbance, high clearance to cover large crops, 2 or 4 wheel drive with a track width to suit all situations. The G4 can do it all.







9.4 tonne\*



#### Hydraulic adjustable track





## An optional hydraulically adjustable axle providing a true 2000 to 3000mm wheel track.

Hydraulic track adjustment can be done on the move with a push of a button. Cylinders located inside the front and rear axles control the track width. Power is transferred to the rear wheels via multistage extendable drive shafts coupled to the droplegs to get the power to the ground.

#### Tight headlands, no worries



| The state of the s | Axle type                  | Tyre size  | Turning radius* |
|----------------------------------------------------------------------------------------------------------------------------------------------------------------------------------------------------------------------------------------------------------------------------------------------------------