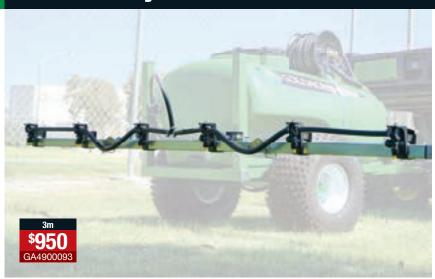

## 6m manual folding boom

- ▶ 4 & 6m spray widths
- ▶ Mild steel construction
- ▶ 12 x IDK120-02 nozzles
- ► Non-drip nozzle bodies mounted to stainless steel brackets behind the boom for added protection
- ▶ U bolts & nuts supplied to mount onto your vehicle or boom mount frame
- ▶ Net weight 37kg