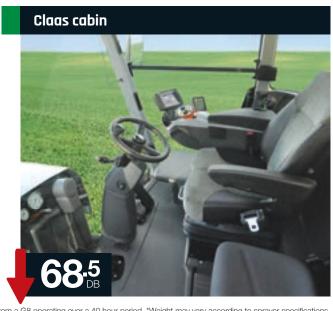

The versatility of the large 3PL has meant it has found homes in cereal, cotton & horticulture areas right across Australia.

- Zeta 170 l/min pto diaphragm pump
- Cat 3 linkage points
- Intuitive sprayer control system
- ▶ Robust full RHS frame