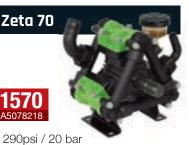

- ▶ Zeta 70 l/min pto
- ▶ 3 way manual controller
- 30m hose reel with AA30 gunjet
- 450L Net weight less boom 161kg
- ► 600L Net weight less boom 189kg

| Add a boom     | Part No         | More info     | Price  |
|----------------|-----------------|---------------|--------|
| 4m manual fold | GA4900096       |               | \$1795 |
| 6m manual fold | GA4907140       | Page<br>25-26 | \$2295 |
| 8m manual fold | GA4900105-MF-NS | 25-20         | \$2795 |