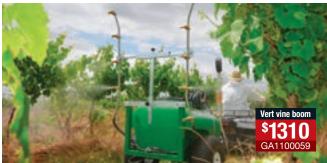

## **Vertical vine boom**

- ► Stainless 1/2" spray rods
- ▶ 1/2" hose connections
- ► Adjustable width and height to suit all vine spraying applications
- ▶ 10 adjustable fan 1.5 spray ceramic nozzles

| Suits models      | More info  |
|-------------------|------------|
| Linkage 450-1000L | Page 18-19 |
| Compact 300       | Page 7     |
| Compact 400       | Page 8     |
| Compact 600       | Page 9     |