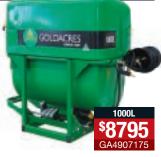

## 800 & 1000L electric control

- ▶ Zeta 70 l/min pto
- 3 way electric controller with pressure reg
- 30m hose reel with AA30 gunjet

- ▶ 800L Net weight less boom 215kg
- 1000L Net weight less boom 265kg