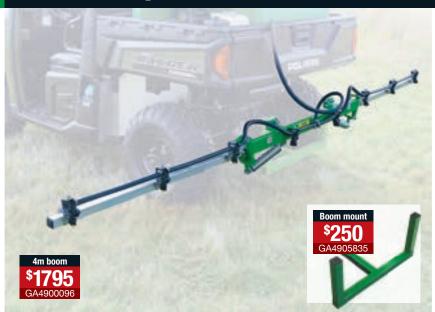

## 4m manual folding boom

- ▶ Mild steel and aluminium construction
- ▶ 8 x IDK120-02 nozzles
- Non-drip nozzle bodies mounted to stainless steel brackets behind the boom for added protection
- Supplied with u bolts and nuts for mounting to your vehicle or optional boom mount frame
- ▶ Net weight 7.5kg