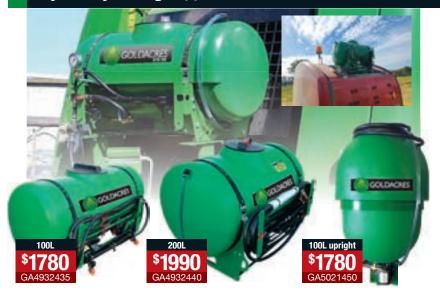

## The Traymate is a heavy duty 12-volt sprayer designed for either spot spraying or adapting to operate a small boom.

- ▶ 100-200L 12v Shurflo 6.8 l/min 107 psi pump
- ▶ 12v Shurflo 20 l/min 90 psi pump Boom ready
- Pistol grip spray gun
- ▶ 5m chemical hose
- ▶ Steel frame
- ▶ Battery leads with battery clips
- ▶ Boom ready versions suits up to 6m booms

## **Dimensions & Weight (Net)**

100L - 970 L x 460 W x 550mm H - 26kg 200L - 950 L x 700 W x 750mm H - 36kg 400L - 1150 L x 900 W x 900mm H - 56kg

## Hysi applicators are designed for treating grain in an auger or hay and silage.

- ▶ Pressure regulator valve
- ▶ 12-volt Shurflo 6.8 l/min 107 psi pump
- ▶ 2 nozzle boom
- Sump for drainage

## **Dimensions & Weight (Net)**

100L - 970 L x 460 W x 550mm H - 26kg 100L upright - 550 L x 550 W x 1000mm H - 30kg 200L - 950 L x 700 W x 750mm H - 36kg