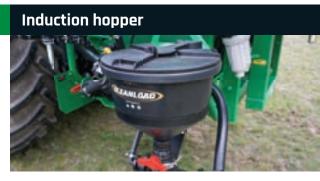

looking for a higher capacity 3PL with larger tank volumes and wider booms the medium 3PL range has you covered.

## Add a boom

| Boom size           | Part No   | More info | Price    |
|---------------------|-----------|-----------|----------|
| 10m twinlink        | GA4908480 |           | \$10,595 |
| 12m twinlink        | GA4907140 |           | \$11,195 |
| 12m krono           | GA4908030 | Page 27   | \$13,230 |
| 15m Krono           | GA4908035 | 1         | \$27,250 |
| 12, 15 or 18m Delta | \$POA     |           |          |







The versatility of the large 3PL has meant it has found homes in cereal, cotton & horticulture areas right across Australia.

- Zeta 170 l/min pto diaphragm pump
- Cat 3 linkage points
- Intuitive sprayer control system
- ▶ Robust full RHS frame











Choose from single brass, stainless steel, nylon or double sided BoomJet nozzles. Suits large capacity 12-volt or medium pressure diaphragm pumps.

## 3 section electric solenoid kit



- ▶ Plumbing assembly three 1/2" solenoid valves \$1050 GA6500023
- ▶ 5m electrical harness



▶ Cigarette switch with 2 core wiring loom

Solenoid kit

▶ Kit complete with 12-volt solenoid and 1/2" hose tails



control



| Boomless<br>nozzles | Spray pattern