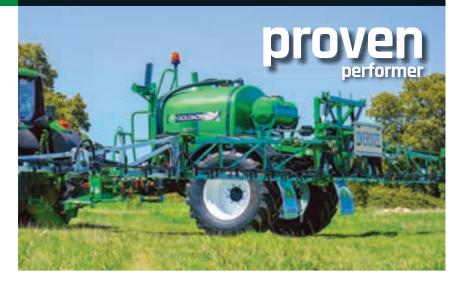

## Tame pastures and take charge of your spraying with the Compact 1000 trailing sprayer.

Built on a sturdy fully welded RHS frame and riding on leaf suspension to handle the roughest of terrain. Choose from folding boom sizes 6-10m.