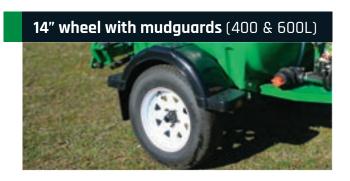

| Suits models      | More info  |
|-------------------|------------|
| Linkage 450-1000L | Page 18-19 |
| Compact 300       | Page 7     |
| Compact 400       | Page 8     |
| Compact 600       | Page 9     |

## **Vertical vine boom**

- ► Stainless 1/2" spray rods
- ▶ 1/2" hose connections
- ► Adjustable width and height to suit all vine spraying applications
- ▶ 10 adjustable fan 1.5 spray ceramic nozzles

| Suits models      | More info  |
|-------------------|------------|
| Linkage 450-1000L | Page 18-19 |
| Compact 300       | Page 7     |
| Compact 400       | Page 8     |
| Compact 600       | Page 9     |