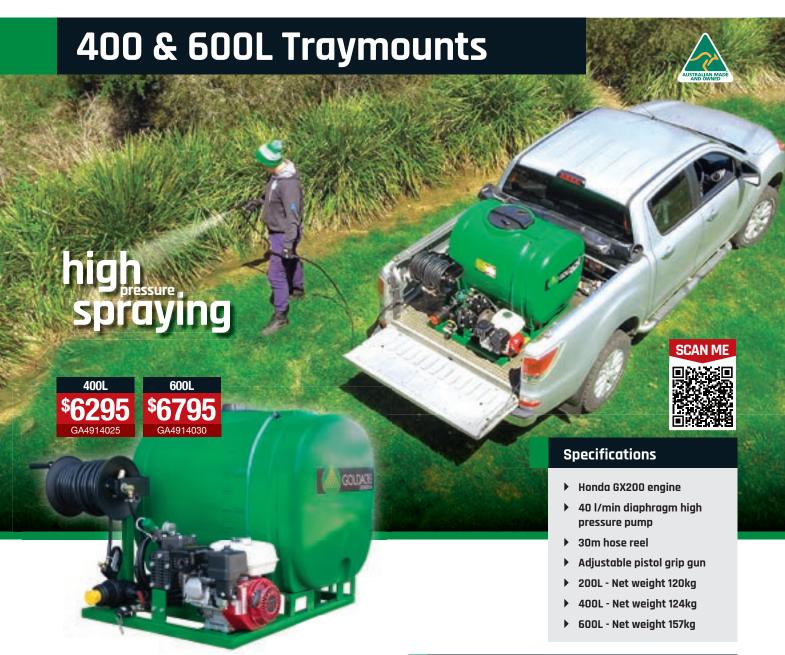

45L flush tank

Heavy duty chassis

**26L induction hopper** ▶ Chemical suction probe

- 30m hose reel with/ without mounting bracket
- Steel construction
- 10mm diameter hose
- Spring loaded locking
- Swivel inlet fitting
- ▶ Spray gun not included
- ▶ Suits 200 & 400L models

## Do you need more pressure and spray volume?

The units include a 40 l/min high pressure diaphragm pump with a Honda engine, UV-resistant poly tank with drain sump, strong RHS frame, a 30m steel hose reel with pistol grip gun, and an adjustable nozzle.