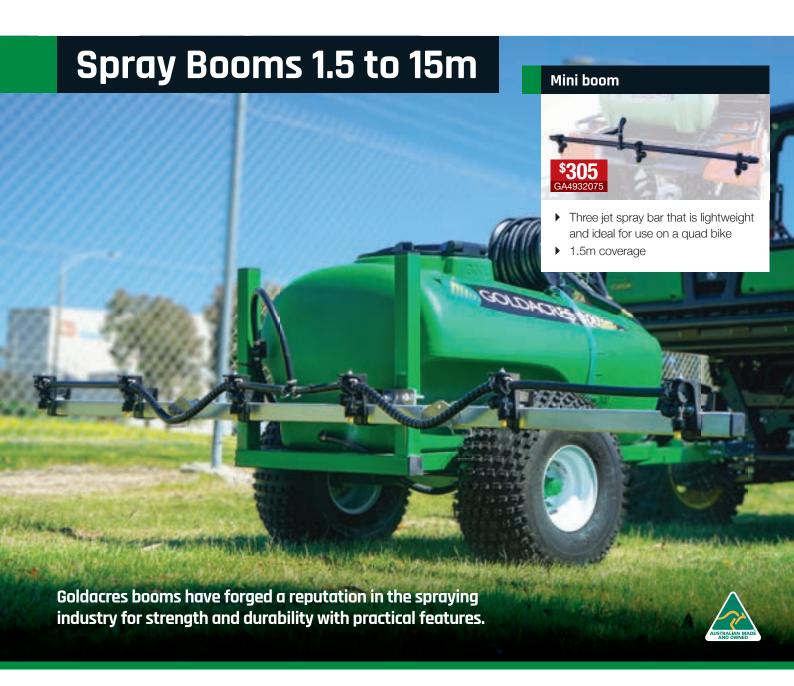

|                                      |                           | 2.5             | 61                     | 19.2                | 199              |                           |                         |     |                           |    |  |          |







- ▶ Suits Hayman Reese 50 x 50mm
- ▶ 4 x IDK120-02 nozzles
- ▶ Adjustable boom height
- ▶ 3m of 12mm hose and clamps
- ▶ Adjustable towbar length
- ► Fenceline model includes single sided height & angle adjustable with Hypro boom Xtender size 20 nozzle
- ▶ 2m Net weight 6kg
- ▶ 2 m fenceline Net weight 7.3kg

| Suits models      | More info  |
|-------------------|------------|
| Linkage 450-1000L | Page 18-19 |
| Compact 300       | Page 7     |
| Compact 400       | Page 8     |
| Compact 600       | Page 9     |

## **Vertical vine boom**



- ► Stainless 1/2" spray rods
- ▶ 1/2" hose connections
- ► Adjustable width and height to suit all vine spraying applications
- ▶ 10 adjustable fan 1.5 spray ceramic nozzles

| Suits models      | More info  |
|-------------------|-----------