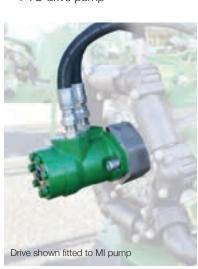

e applicable

| 30 |
|----|
| JU |
| 50 |
| 40 |
| 40 |
| 35 |
| 35 |
| 90 |
| 90 |
| 90 |
|    |

## Includes side diaphragms, air diaphragm where applicable, valves, o rings and oil seals. Full parts break down of pump and fitting instructions. All kits with Greentech diaphraams

| Suits Pump     | Part No:     | Price  |
|----------------|--------------|--------|
| IOTA20         | KIT-IOTA20-C | \$230  |
| DELTA/KAPPA 40 | GA5077781    | \$390  |
| ZETA 85        | GA5077796    | \$610  |
| RO121/130      | GA5077788    | \$870  |
| ZETA 140       | GA5077788    | \$870  |
| RO160          | GA5077790    | \$1109 |
| ZETA 170       | GA5077790    | \$1109 |
| RO250          | GA5077792    | \$1430 |
| ZETA 260       | GA5077792    | \$1430 |
| ZETA 300       | GA5077792    | \$1430 |





Goldacres' chemical handling equipment includes a range of transfer solutions to speed up reload times and get you back to work quickly.



The SuperFlow Mobile Hopper is an alternative method of transferring chemical into the main spray tank.

- ▶ 60L hopper capacity
- Dry chemical friendly -Atrazine & Simazine
- ▶ Approx 50 l/min induction when using a 50 psi pump (suitable for most fire pumps 11/2" or larger)
- ▶ Drum rinse nozzle
- ▶ Anti-aeration mixing jet
- Volume indicator
- ▶ Fully sealed lid
- ▶ Sturdy welded frame

- ▶ 8" (390mm OD) pneumatic tyres
- ► Heavy duty 1" axle and bearings
- ► 5m suction and 2m induction hose
- ▶ Camlocks for rapid fitting

## **Dimensions**

779 L x 670 W x 1145mm H









The ultimate in mixing and transferring chemicals is the 800L Batchmate.