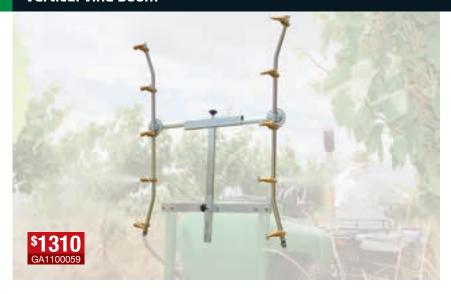

## **Vertical vine boom**

- ► Stainless 1/2" spray rods
- ▶ 1/2" hose connections
- ► Adjustable width and height to suit all vine spraying applications
- ▶ 10 adjustable fan 1.5 spray ceramic nozzles

| Suits models      | More info  |
|-------------------|------------|
| Linkage 450-1000L | Page 18-19 |
| Compact 300       | Page 7     |
| Compact 400       | Page 8     |
| Compact 600       | Page 9     |