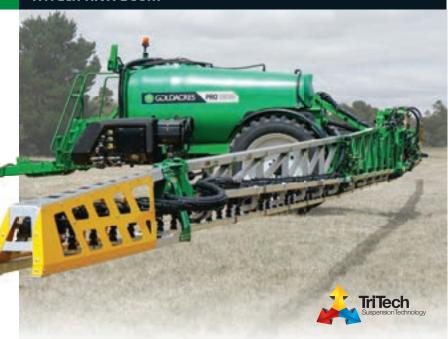

For farmers or contractors looking for a higher capacity 3PL with larger tank volumes and wider booms the medium 3PL range has you covered.

The versatility of the large 3PL has meant it has found homes in cereal, cotton & horticulture areas right across Australia.

- Zeta 170 l/min pto diaphragm pump
- Cat 3 linkage points
- Intuitive sprayer control system
- ▶ Robust full RHS frame