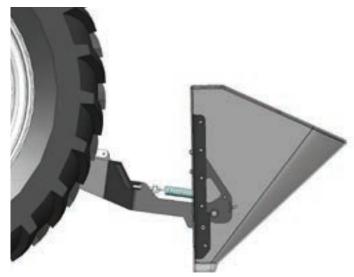

## Turn it on & spray. Light weight & comfortable rough terrain backpack sprayer.

Featuring a 2.2 l/min 12-volt pump that gives 55 psi of spraying pressure and up to 3 hours of continuous use. The ergonomic design features padded straps and a lightweight stylish profile.