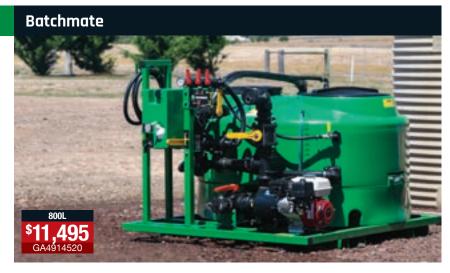

## 800L

- ▶ Zeta 70 l/min pto
- ▶ 4 way manual controller
- ▶ 30m hose reel with AA30 gunjet
- ▶ 800L Net weight less boom 210kg

## 800 & 1000L electric control

- ▶ Zeta 70 l/min pto
- 3 way electric controller with pressure reg
- 30m hose reel with AA30 gunjet

- ▶ 800L Net weight less boom 215kg
- 1000L Net weight less boom 265kg