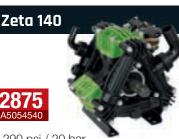

The versatility of the large 3PL has meant it has found homes in cereal, cotton & horticulture areas right across Australia.

- Zeta 170 l/min pto diaphragm pump
- Cat 3 linkage points
- Intuitive sprayer control system
- ▶ Robust full RHS frame