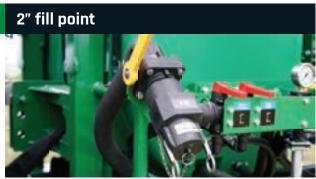

oking for a higher capacity 3PL with larger tank volumes and wider booms the medium 3PL range has you covered.

## Add a boom

| Boom size           | Part No   | More info | Price    |
|---------------------|-----------|-----------|----------|
| 10m twinlink        | GA4908480 |           | \$10,595 |
| 12m twinlink        | GA4907140 |           | \$11,195 |
| 12m krono           | GA4908030 | Page 27   | \$13,230 |
| 15m Krono           | GA4908035 | 1         | \$27,250 |
| 12, 15 or 18m Delta | \$POA     |           |          |







The versatility of the large 3PL has meant it has found homes in cereal, cotton & horticulture areas right across Australia.

- Zeta 170 l/min pto diaphragm pump
- Cat 3 linkage points
- Intuitive sprayer control system
- ▶ Robust full RHS frame











Choose from single brass, stainless steel, nylon or double sided BoomJet nozzles. Suits large capacity 12-volt or medium pressure diaphragm pumps.

## 3 section electric solenoid kit



- ▶ Plumbing assembly three 1/2" solenoid valves \$1050 GA6500023
- ▶ 5m electrical harness



▶ Cigarette switch with 2 core wiring loom

Solenoid kit

▶ Kit complete with 12-volt solenoid and 1/2" hose tails



control



| Boomless<br>nozzles | Spray pattern