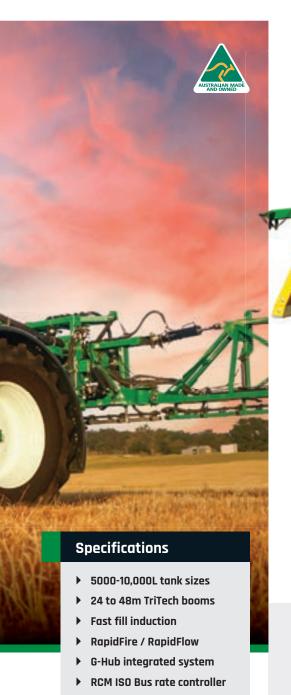

For farmers or contractors looking for a higher capacity 3PL with larger tank volumes and wider booms the medium 3PL range has you covered.

The versatility of the large 3PL has meant it has found homes in cereal, cotton & horticulture areas right across Australia.

- Zeta 170 l/min pto diaphragm pump
- Cat 3 linkage points
- Intuitive sprayer control system
- ▶ Robust full RHS frame