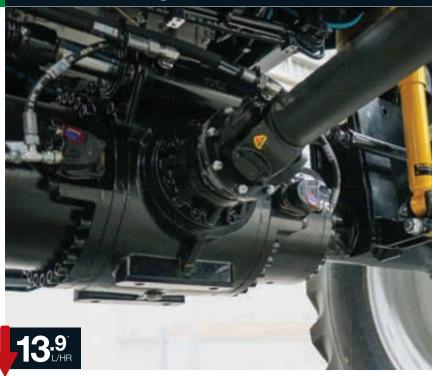

The versatility of the large 3PL has meant it has found homes in cereal, cotton & horticulture areas right across Australia.

- Zeta 170 l/min pto diaphragm pump
- Cat 3 linkage points
- Intuitive sprayer control system
- ▶ Robust full RHS frame