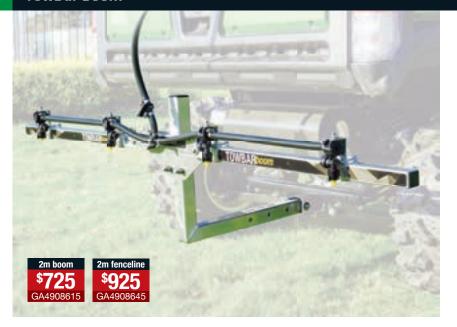

## Mount a Towbar boom

- ▶ 2m spray width
- ► Fenceline version includes fenceline nozzle
- Adjustable height and depth
- ▶ Folding wings
- 2m net weight 6kg
- 2m fenceline net weight 7.3kg

- ▶ Suits Hayman Reese 50 x 50mm
- ▶ 4 x IDK120-02 nozzles
- ▶ Adjustable boom height
- ▶ 3m of 12mm hose and clamps
- ▶ Adjustable towbar length
- ► Fenceline model includes single sided height & angle adjustable with Hypro boom Xtender size 20 nozzle
- ▶ 2m Net weight 6kg
- ▶ 2 m fenceline Net weight 7.3kg