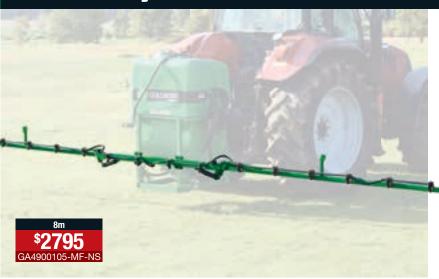

## 8m manual folding boom

- ▶ 6 & 8m spray widths
- ▶ Mild steel construction
- ▶ 16 x IDK120-02 nozzles
- ► Non-drip nozzle bodies mounted to stainless steel brackets behind the boom for added protection
- ▶ U bolts & nuts supplied to mount onto your vehicle or boom mount frame
- Net weight 45kg