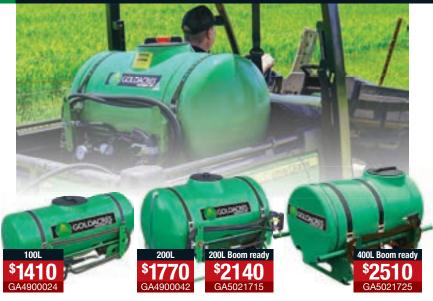

## The Traymate is a heavy duty 12-volt sprayer designed for either spot spraying or adapting to operate a small boom.

- ▶ 100-200L 12v Shurflo 6.8 l/min 107 psi pump
- ▶ 12v Shurflo 20 l/min 90 psi pump Boom ready
- Pistol grip spray gun
- ▶ 5m chemical hose
- ▶ Steel frame
- ▶ Battery leads with battery clips
- ▶ Boom ready versions suits up to 6m booms

## **Dimensions & Weight (Net)**

100L - 970 L x 460 W x 550mm H - 26kg 200L - 950 L x 700 W x 750mm H - 36kg 400L - 1150 L x 900 W x 900mm H - 56kg