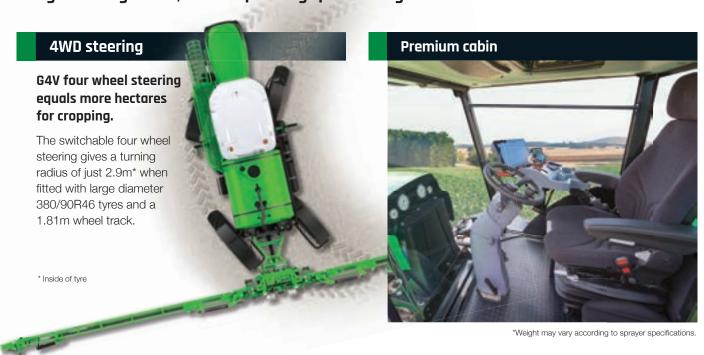

|                            |            | 4200mm @4m^     |



Designed specifically for horticultural operators that require narrow wheel tracks and a tight turning radius, slower operating speeds & higher water rates.





#### IFS boom





At the heart of the system is a single high capacity variable displacement hydraulic pump and motor. These two components form the hydrostatic part of the drive system and allow the operator to adjust the sprayer speed in smooth infinite amounts. In addition, the on-board computer adjusts the engine rpm to precisely match the required speed setting.

The result is fuel usage averages as low as 14 l/hr and reduced cabin noise.

# Wheel track

#### Designed to suit many Rowcrop applications the G4V sprayers feature track width adjustment by changing the dish and rim configuration.

Wheel tracks from 1.81m - 2.36m can be achieved by reversing the bolted rim

and disk to allow up to 16 track width variations. Tyre size 380/90R46.

| W/track | Offset | W/track | Offset |