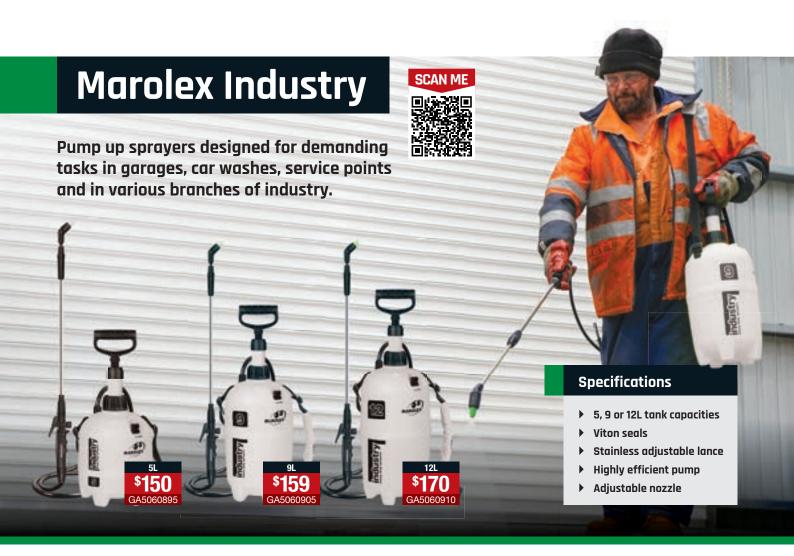

- 2L tank capacity
- Viton seals
- ▶ Net weight 0.6kg
- Adjustable nozzle

- ▶ 1L tank capacity
- ▶ Net weight 0.12kg

Adjustable nozzle