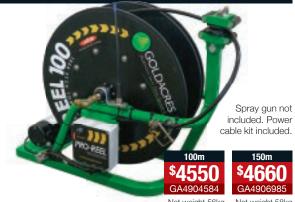

A two-channel radio receiver with a 200m range controls the Pro-Reel® rewind function. It features a single button motor shutdown for emergencies, a manual override switch allows the hose to be rewound if the remote loses power, is damaged or lost.

## 12-volt stand alone Pro-Reel®

Net weight 56kg Net weight 58kg