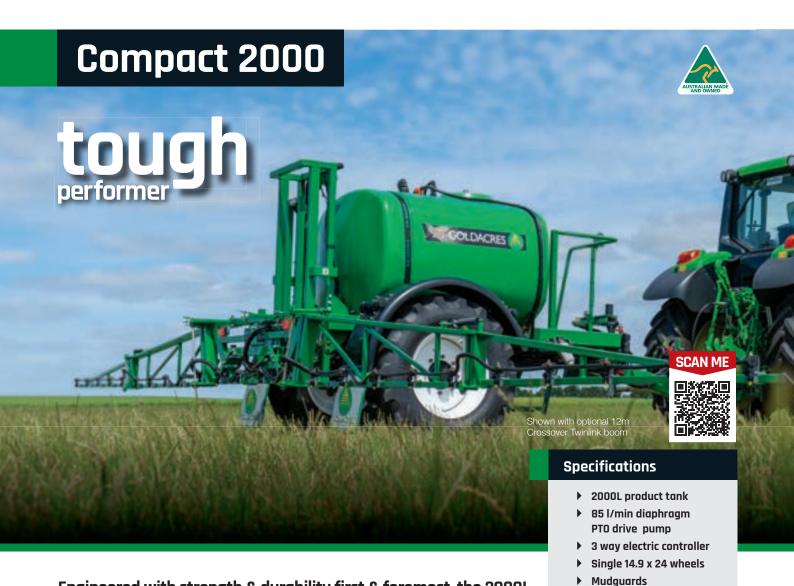

## Engineered with strength & durability first & foremost, the 2000L Compact trailing sprayer is the undeniable pasture spraying king.

Fully welded RHS frame with adjustable track to match your tractor. Hydraulic boom lift is fitted, choose from manual folding boom sizes 10-12m.