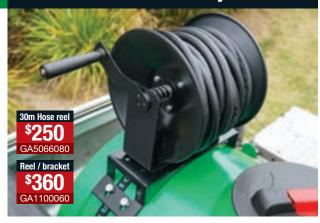

45L flush tank

Heavy duty chassis

**26L induction hopper** ▶ Chemical suction probe

- 30m hose reel with/ without mounting bracket
- Steel construction
- 10mm diameter hose
- Spring loaded locking
- Swivel inlet fitting
- ▶ Spray gun not included
- ▶ Suits 200 & 400L models