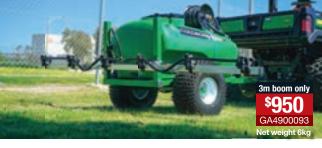

## 3m manual folding boom

- ► Lightweight aluminium construction
- ▶ 6 x IDK120-02 nozzles
- Non-drip nozzle bodies mounted to stainless steel brackets behind the boom for added protection
- Supplied with u bolts and nuts for mounting to your vehicle
- Net weight 6kg