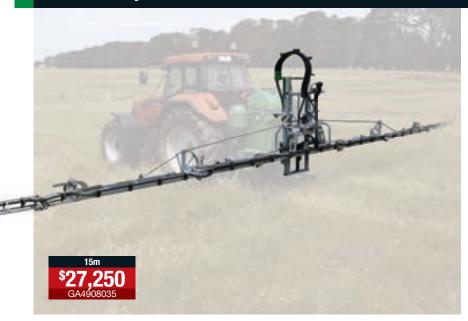

## 15m Krono hydraulic boom

The Krono 15m boom features full hydraulic sequential folding of the six wing sections.

This allows the boom to be operated at multiple spray widths as well as providing a very compact folded structure. The boom can be also operated as a single sided unit. Includes hydraulic lift.