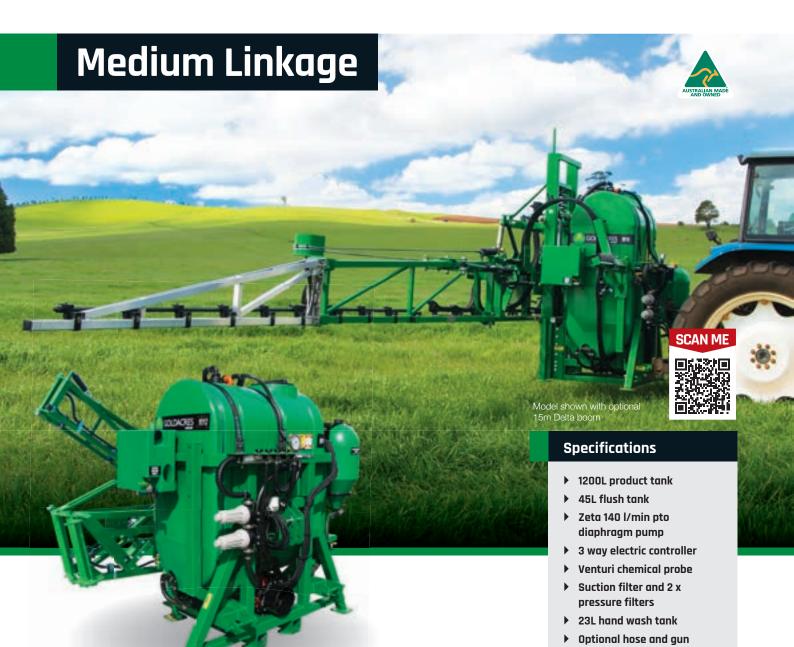

For farmers or contractors looking for a higher capacity 3PL with larger tank volumes and wider booms the medium 3PL range has you covered.

The versatility of the large 3PL has meant it has found homes in cereal, cotton & horticulture areas right across Australia.

- Zeta 170 l/min pto diaphragm pump
- Cat 3 linkage points
- Intuitive sprayer control system
- ▶ Robust full RHS frame