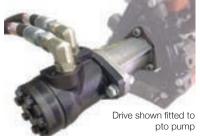

X120 engine

## Delta 40 pump, gearbox and engine

## GA4933275

- 580psi / 40 bar
- 48 I/min @ 550 RPM
- 6:1 gearbox
- Honda GX200 engine

## lota 20

- ▶ 290 psi / 20 bar
- 20 I/min @ 550 RPM
- Min 2hp required
- ▶ 2 diaphragms



- Min 4.3hp required
- 2 diaphragms



1570

Zeta 70

- 70.5 l/min @ 550 RPM
- Min 3hp required
- 3 diaphragms



- 85 I/min @ 550 RPM
- ▶ Min 3hp required
- ▶ 3 diaphragms



- 290 psi / 20 bar
- 98 I/min @ 550 RPM
- Min 3hp required
- 3 diaphragms

**Zeta 260** 



- 290 psi / 20 bar
- 135 I/min @ 550 RPM
- Min 6.7hp required
- 3 diaphragms



- ▶ 290psi / 20 bar
- ▶ 170 l/min @ 550 RPM

**Udor complete kits** 

- Min 8.8hp required
- ▶ 4 diaphragms



- 290psi / 20 bar
- 256 I/min @ 550 RPM
- Min 12.7hp required
- 6 diaphragms

## Hydraulic pump drive kits



Suits 4400 / 4070 Raven controller and PTO pump



▶ Suits SCS440 / 450 Raven controller and PTO drive pump



## **Udor diaphragm kits**



Diaphragm kits consist of side diaphragms and air diaphragm where applicable

| 30 |
|----|
| JU |
| 50 |
| 40 |
| 40 |
| 35 |
| 35 |
| 90 |
| 90 |
| 90 |
|    |

## Includes side diaphragms, air diaphragm where applicable, valves, o rings and oil seals. Full parts break down of pump and fitting instructions. All kits with Greentech diaphraams

| Suits Pump     | Part No:     | Price  |
|----------------|--------------|--------|
| IOTA20         | KIT-IOTA20-C | \$230  |
| DELTA/KAPPA 40 | GA5077781    | \$390  |
| ZETA 85        | GA5077796    | \$610  |
| RO121/130      | GA5077788    | \$870  |
| ZETA 140       | GA5077788    | \$870  |
| RO160