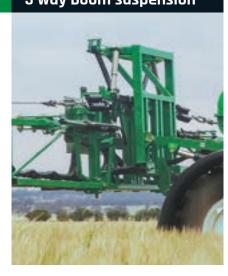

## Engineered with strength & durability first & foremost, the 2000L Compact trailing sprayer is the undeniable pasture spraying king.

Fully welded RHS frame with adjustable track to match your tractor. Hydraulic boom lift is fitted, choose from manual folding boom sizes 10-12m.