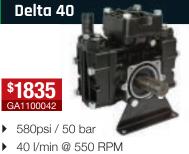

The versatility of the large 3PL has meant it has found homes in cereal, cotton & horticulture areas right across Australia.

- Zeta 170 l/min pto diaphragm pump
- Cat 3 linkage points
- Intuitive sprayer control system
- ▶ Robust full RHS frame