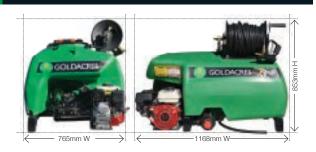

t - 550 L x 550 W x 1000mm H - 30kg 200L - 950 L x 700 W x 750mm H - 36kg



## The T3 is great for high-pressure spot spraying duties or can be used with a small boom.

The compact dimensions make it suitable for many tray back applications. The unit features a 30m hose reel and spray gun with an adjustable nozzle and 2-way controller with a pressure regulating valve.

## Add a boom

| Boom size         | Part No   | More info  | Price  |
|-------------------|-----------|------------|--------|
| 2m boom           | GA4908615 |            | \$725  |
| 2m fenceline boom | GA4908645 | Page       | \$925  |
| 3m manual fold    | GA4900093 | Page 24-25 | \$950  |
| 4m manual fold    | GA4900096 |            | \$1795 |
| Boom mount        | GA4905835 | Page 25    | \$250  |

## **Dimensions**



## Honda engine





## Do you need more pressure and spray volume?

The units include a 40 l/min high pressure diaphragm pump with a Honda engine, UV-resistant poly tank with drain sump, strong RHS frame, a 30m steel hose reel with pistol grip gun, and an adjustable nozzle.

## Add a boom

| Boom size         | Part No   | More info | Price  |
|-------------------|-----------|-----------|--------|
| 2m boom           | GA4908615 |           | \$725  |
| 2m fenceline boom | GA4908645 | Page      | \$925  |
| 3m manual fold    | GA4900093 | 24-25     | \$950  |
| 4m manual fold    | GA4900096 |           | \$1795 |
| Boom mount        | GA4905835 | Page 25   | \$250  |















A two-channel radio receiver with a 200m range controls the Pro-Reel® rewind function. It features a singl