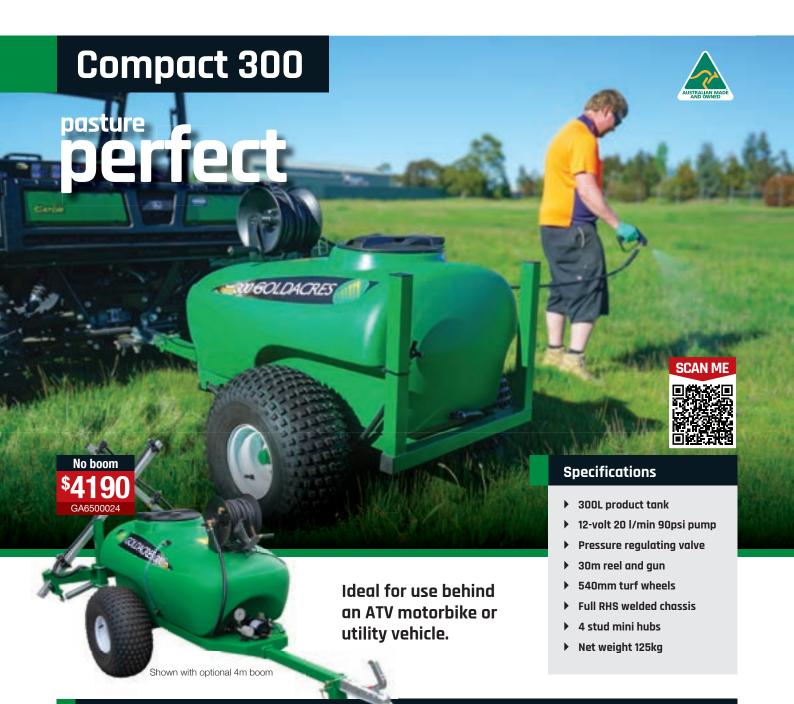

## Control pastures & clean up around your property with the Prairie Compact.

Choose a boom or boomless nozzle or use the high pressure 30m reel for spot spraying.

## Control pastures & clean up around your property with the Prairie Compact.

Choose a boom or boomless nozzle or use the high pressure 30m reel for spot spraying.

| Leaf suspension |
|-----------------|
|                 |
|                 |
|                 |
|                 |