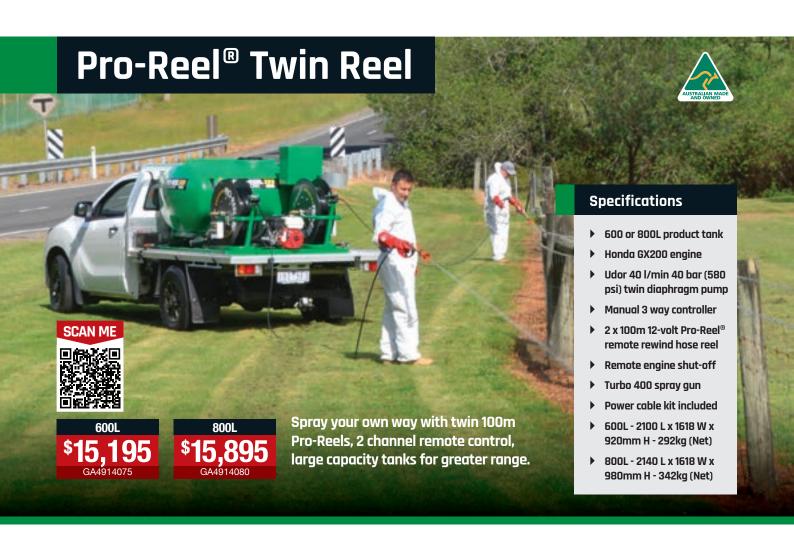

A two-channel radio receiver with a 200m range controls the Pro-Reel® rewind function. It features a single button motor shutdown for emergencies, a manual override switch allows the hose to be rewound if the remote loses power, is damaged or lost.

## 12-volt stand alone Pro-Reel®

Net weight 56kg Net weight 58kg

## Braglia Turbo 400

- ▶ Side lever adjusts spray pattern
- ▶ 70 l/min 725 psi
- ▶ 1/2" swivel with male BSP thread