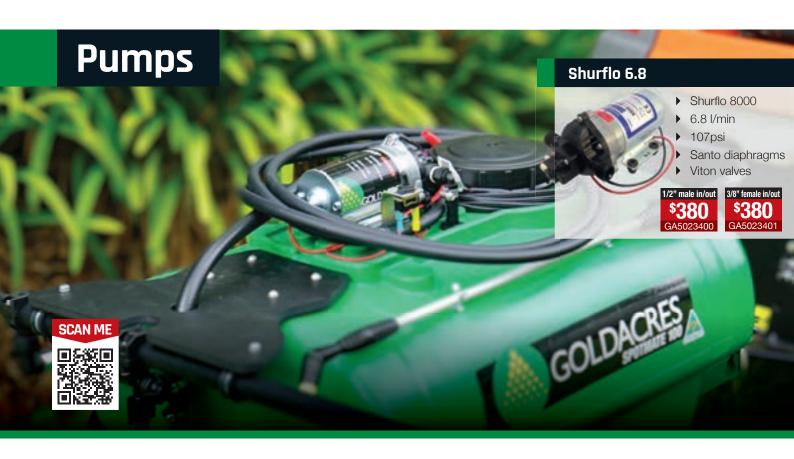

## Spotmate sprayers are extremely versatile, with an on demand 12-volt pump, great for spraying around the home or garden.

- ▶ 50L 12v Shurflo 3.8 l/min 40 psi pump
- ▶ 100-200L 12v Shurflo 6.8 l/min 107 psi pump
- ▶ Telescopic spray lance
- ▶ 4m hose
- ▶ Electrical leads with battery clips