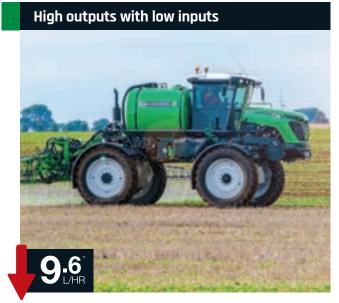

#### Our strongest most stable platform now available on the Prairie Pro Series 2.

- ▶ RivX design incorporates outer wings construction using a mixture of steel and aluminium sections with high strength structural rivets - even greater stability and rigidity
- ▶ Tritech boom suspension controlling pitch, roll and yaw
- ▶ Multiple plumbing configurations and application technology available

### **Prairie Pro boom options**



#### 48m TriTech V Boom



#### **Weed detection**



#### **Raven RCM 16 sections**



#### **Boom height control**



For more information on boom options refer to: goldacres.com.au/boom options



Lightweight for minimal soil disturbance, high clearance to cover large crops, 2 or 4 wheel drive with a track width to suit all situations. The G4 can do it all.







9.4 tonne\*



#### Hydraulic adjustable track





## An optional hydraulically adjustable axle providing a true 2000 to 3000mm wheel track.

Hydraulic track adjustment can be done on the move with a push of a button. Cylinders located inside the front and rear axles control the track width. Power is transferred to the rear wheels via multistage extendable drive shafts coupled to the droplegs to get the power to the ground.

#### Tight headlands, no worries



| The state of the s | Axle type                  | Tyre size  | Turning radius* |
|------------------------------------------------------------------------------------------------------------------------------------------------------------------------------------------------------------------------------------------------------