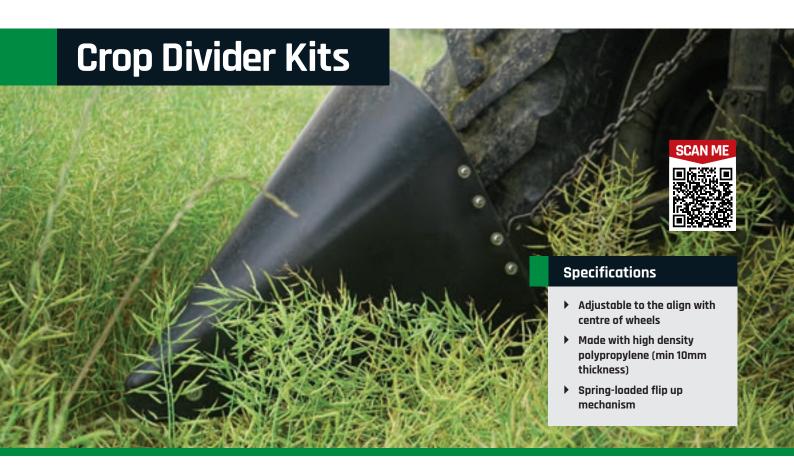

## Turn it on & spray. Light weight & comfortable rough terrain backpack sprayer.

Featuring a 2.2 l/min 12-volt pump that gives 55 psi of spraying pressure and up to 3 hours of continuous use. The ergonomic design features padded straps and a lightweight stylish profile.