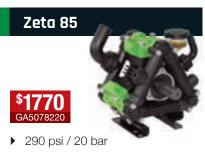

## 800L

- ▶ Zeta 70 l/min pto
- ▶ 4 way manual controller
- ▶ 30m hose reel with AA30 gunjet
- ▶ 800L Net weight less boom 210kg

## 800 & 1000L electric control

- ▶ Zeta 70 l/min pto
- 3 way electric controller with pressure reg
- 30m hose reel with AA30 gunjet

- ▶ 800L Net weight less boom 215kg
- 1000L Net weight less boom 265kg