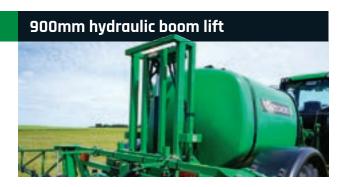

## Engineered with strength & durability first & foremost, the 2000L Compact trailing sprayer is the undeniable pasture spraying king.

Fully welded RHS frame with adjustable track to match your tractor. Hydraulic boom lift is fitted, choose from manual folding boom sizes 10-12m.