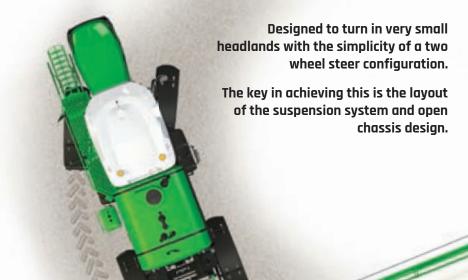

Weed detection**



#### **Raven RCM 16 sections**



#### **Boom height control**



For more information on boom options refer to: goldacres.com.au/boom options



Lightweight for minimal soil disturbance, high clearance to cover large crops, 2 or 4 wheel drive with a track width to suit all situations. The G4 can do it all.







9.4 tonne\*



#### Hydraulic adjustable track





## An optional hydraulically adjustable axle providing a true 2000 to 3000mm wheel track.

Hydraulic track adjustment can be done on the move with a push of a button. Cylinders located inside the front and rear axles control the track width. Power is transferred to the rear wheels via multistage extendable drive shafts coupled to the droplegs to get the power to the ground.

#### Tight headlands, no worries



| The state of the s | Axle type                  | Tyre size  | Turning radius* |
|------------------------------------------------------------------------------------------------------------------------------------------------------------------------------------------------------------------------------------------------------------------------------------------------------------------------------------------------------------------------------------------------------------------------------------------------------------------------------------------------------------------------------------------------------------------------------------------------------------------------------------------------------------------------------------------------------------------------------------------