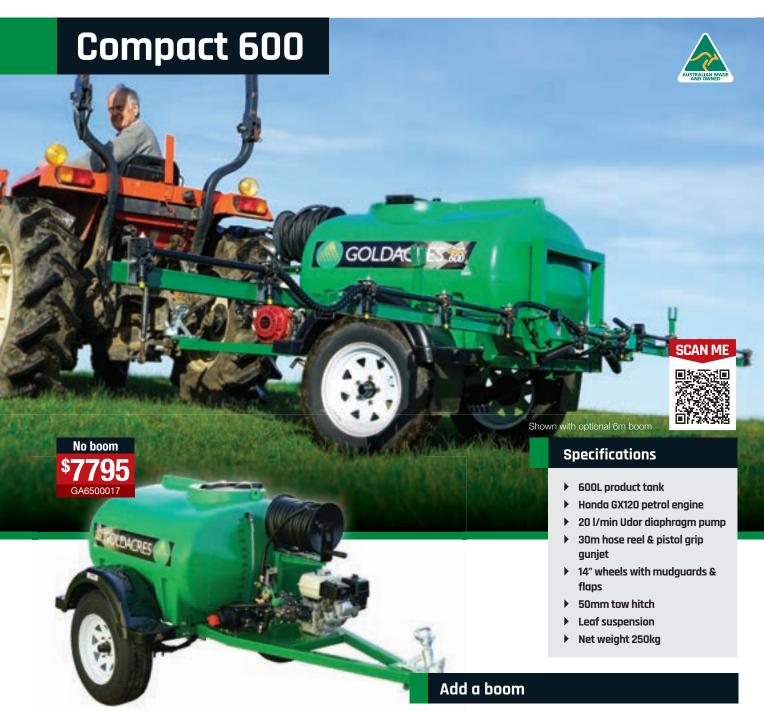

## Control pastures & clean up around your property with the Prairie Compact.

Choose a boom or boomless nozzle or use the high pressure 30m reel for spot spraying.

| Leaf suspension |
|-----------------|
|                 |
|                 |
|                 |
|                 |