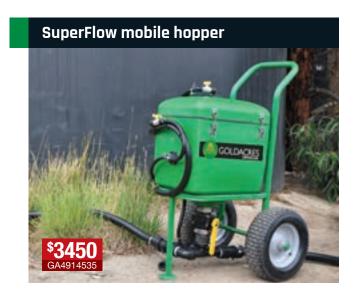

## Tidy up your lawn and do away with unwanted weeds around the yard with the Spotmate trailer.

Simply hook up to your ride-on mower with 12-volt operation, 100L capacity, 3 nozzle spray boom and spot spray lance.

## Add a boom to suit your application