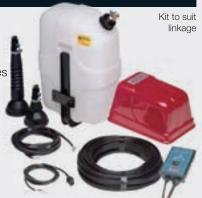

## Tidy up your lawn and do away with unwanted weeds around the yard with the Spotmate trailer.

Simply hook up to your ride-on mower with 12-volt operation, 100L capacity, 3 nozzle spray boom and spot spray lance.