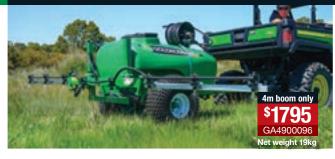

## 4m manual folding boom

- ▶ Mild steel and aluminium construction
- ▶ 8 x IDK120-02 nozzles
- Non-drip nozzle bodies mounted to stainless steel brackets behind the boom for added protection
- Supplied with u bolts and nuts for mounting to your vehicle or optional boom mount frame
- ▶ Net weight 7.5kg