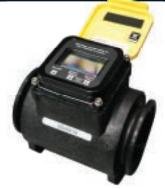

## Turn it on & spray. Light weight & comfortable rough terrain backpack sprayer.

Featuring a 2.2 l/min 12-volt pump that gives 55 psi of spraying pressure and up to 3 hours of continuous use. The ergonomic design features padded straps and a lightweight stylish profile.

- 2L tank capacity
- Viton seals
- ▶ Net weight 0.6kg
- Adjustable nozzle

- ▶ 1L tank capacity
- ▶ Net weight 0.12kg

Adjustable nozzle