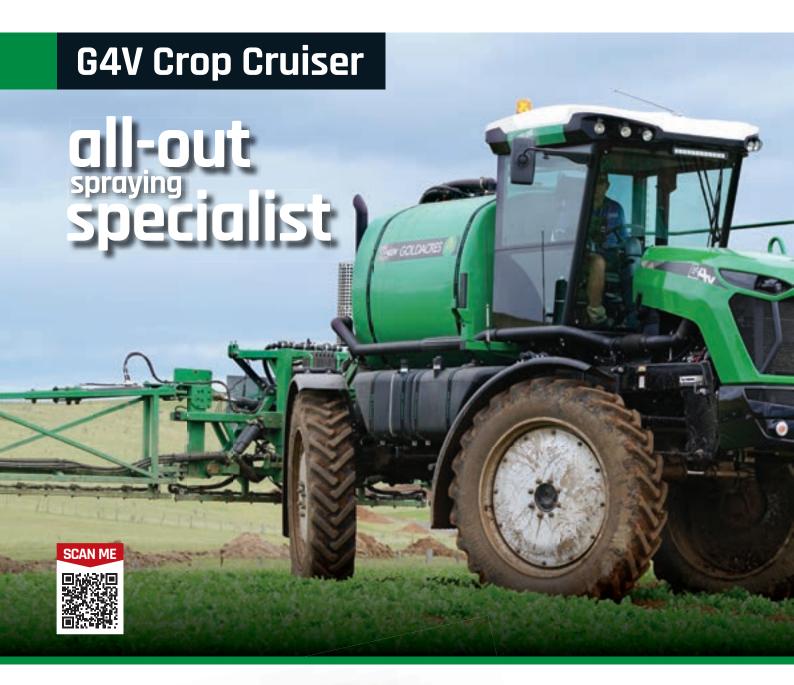

## Turn it on & spray. Light weight & comfortable rough terrain backpack sprayer.

Featuring a 2.2 l/min 12-volt pump that gives 55 psi of spraying pressure and up to 3 hours of continuous use. The ergonomic design features padded straps and a lightweight stylish profile.