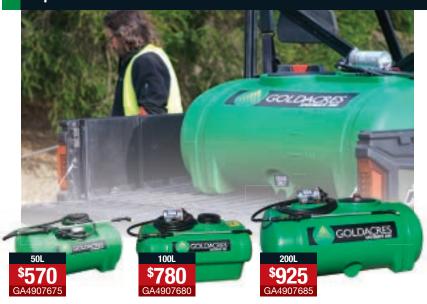

## Spotmate sprayers are extremely versatile, with an on demand 12-volt pump, great for spraying around the home or garden.

- ▶ 50L 12v Shurflo 3.8 l/min 40 psi pump
- ▶ 100-200L 12v Shurflo 6.8 l/min 107 psi pump
- ▶ Telescopic spray lance
- ▶ 4m hose
- ▶ Electrical leads with battery clips

## **Dimensions & Weight (Net)**

50L - 660 L x 400 W x 340mm H - 7.5kg 100L - 750 L x 500 W x 500mm H - 12.5kg 200L - 1000 L x 700 W x 560mm H - 20.5kg