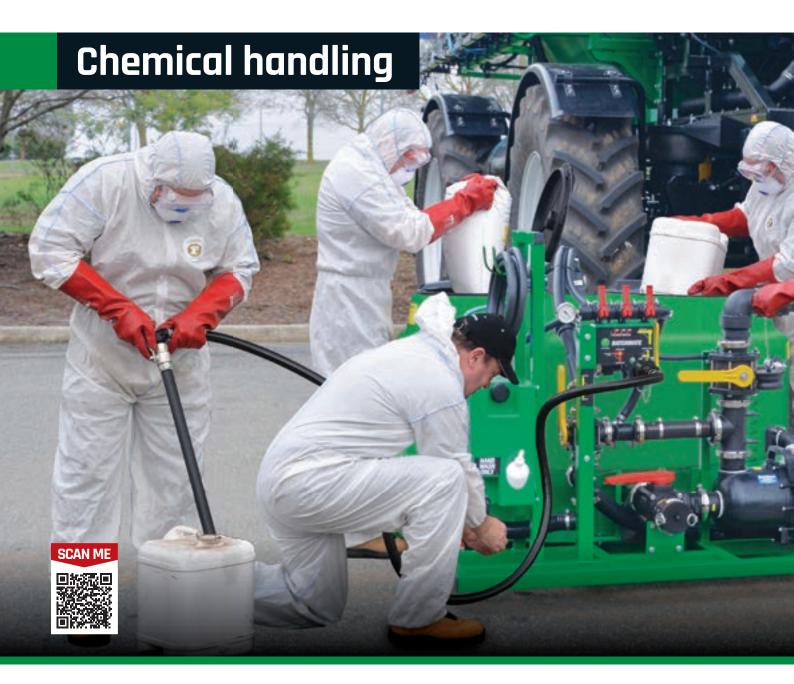

applicable

| 30 |
|----|
| JU |
| 50 |
| 40 |
| 40 |
| 35 |
| 35 |
| 90 |
| 90 |
| 90 |
|    |

## Includes side diaphragms, air diaphragm where applicable, valves, o rings and oil seals. Full parts break down of pump and fitting instructions. All kits with Greentech diaphraams

| Suits Pump     | Part No:     | Price  |
|----------------|--------------|--------|
| IOTA20         | KIT-IOTA20-C | \$230  |
| DELTA/KAPPA 40 | GA5077781    | \$390  |
| ZETA 85        | GA5077796    | \$610  |
| RO121/130      | GA5077788    | \$870  |
| ZETA 140       | GA5077788    | \$870  |
| RO160          | GA5077790    | \$1109 |
| ZETA 170       | GA5077790    | \$1109 |
| RO250          | GA5077792    | \$1430 |
| ZETA 260       | GA5077792    | \$1430 |
| ZETA 300       | GA5077792    | \$1430 |





Goldacres' chemical handling equipment includes a range of transfer solutions to speed up reload times and get you back to work quickly.



The SuperFlow Mobile Hopper is an alternative method of transferring chemical into the main spray tank.

- ▶ 60L hopper capacity
- Dry chemical friendly -Atrazine & Simazine
- ▶ Approx 50 l/min induction when using a 50 psi pump (suitable for most fire pumps 11/2" or larger)
- ▶ Drum rinse nozzle
- ▶ Anti-aeration mixing jet
- Volume indicator
- ▶ Fully sealed lid
- ▶ Sturdy welded frame

- ▶ 8" (390mm OD) pneumatic tyres
- ► Heavy duty 1" axle and bearings
- ► 5m suction and 2m induction hose
- ▶ Camlocks for rapid fitting

## **Dimensions**

779 L x 670 W x 1145mm H









The ultimate in mixing and transferring chemicals is the 800L Batchmate. S