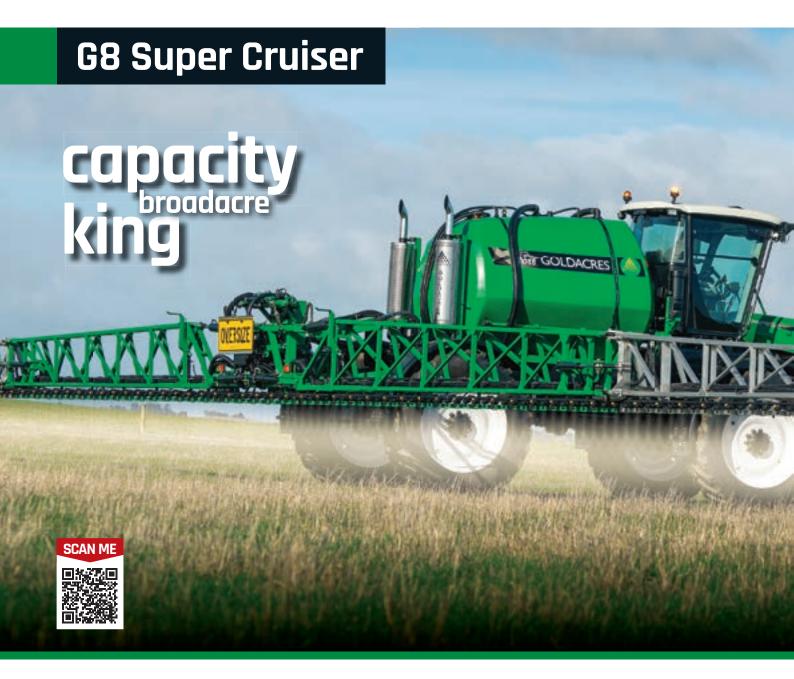

The versatility of the large 3PL has meant it has found homes in cereal, cotton & horticulture areas right across Australia.

- Zeta 170 l/min pto diaphragm pump
- Cat 3 linkage points
- Intuitive sprayer control system
- ▶ Robust full RHS frame