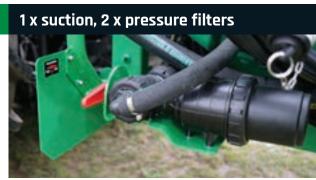

s looking for a higher capacity 3PL with larger tank volumes and wider booms the medium 3PL range has you covered.

## Add a boom

| Boom size           | Part No   | More info | Price    |
|---------------------|-----------|-----------|----------|
| 10m twinlink        | GA4908480 |           | \$10,595 |
| 12m twinlink        | GA4907140 |           | \$11,195 |
| 12m krono           | GA4908030 | Page 27   | \$13,230 |
| 15m Krono           | GA4908035 | 1         | \$27,250 |
| 12, 15 or 18m Delta | \$POA     |           |          |







The versatility of the large 3PL has meant it has found homes in cereal, cotton & horticulture areas right across Australia.

- Zeta 170 l/min pto diaphragm pump
- Cat 3 linkage points
- Intuitive sprayer control system
- ▶ Robust full RHS frame











Choose from single brass, stainless steel, nylon or double sided BoomJet nozzles. Suits large capacity 12-volt or medium pressure diaphragm pumps.

## 3 section electric solenoid kit



- ▶ Plumbing assembly three 1/2" solenoid valves \$1050 GA6500023
- ▶ 5m electrical harness



▶ Cigarette switch with 2 core wiring loom

Solenoid kit

▶ Kit complete with 12-volt solenoid and 1/2" hose tails



control



| Boomless<br>nozzles | Spray pattern