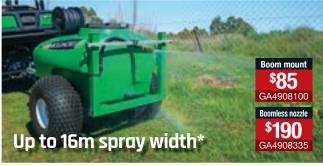

## More info Boom size Part No Price GA4900096 \$1795 4m manual boom Page GA4907140 \$2295 6m manual boom 25-26 GA1100059 \$1310 Vertical Vine boom Boomless nozzle GA4908340 Page 23 \$190 Boomless nozzle GA4908100 \$85 Page 22 mount

| Boom size             | Part No   | More info  | Price  |
|-----------------------|-----------|------------|--------|
| 4m manual boom        | GA4900096 |            | \$1795 |
| 6m manual boom        | GA4907140 | Page 25-26 | \$2295 |
| Vertical Vine boom    | GA1100059 | 23-20      | \$1310 |
| Boomless nozzle       | GA4908340 | Page 23    | \$190  |
| Boomless nozzle mount | GA4908100 | Page 22    | \$85   |