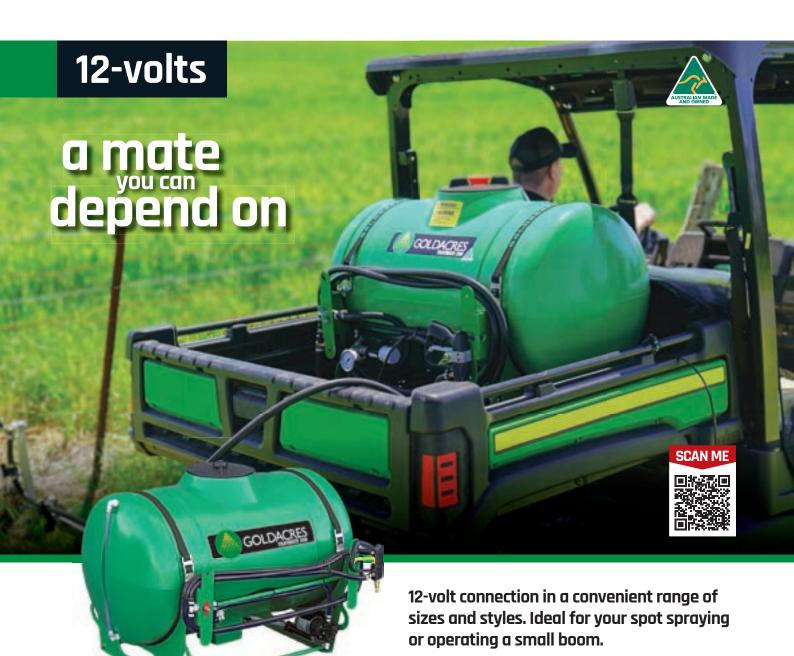

## Spotmate sprayers are extremely versatile, with an on demand 12-volt pump, great for spraying around the home or garden.

- ▶ 50L 12v Shurflo 3.8 l/min 40 psi pump
- ▶ 100-200L 12v Shurflo 6.8 l/min 107 psi pump
- ▶ Telescopic spray lance
- ▶ 4m hose
- ▶ Electrical leads with battery clips

## The Traymate is a heavy duty 12-volt sprayer designed for either spot spraying or adapting to operate a small boom.

- ▶ 100-200L 12v Shurflo 6.8 l/min 107 psi pump
- ▶ 12v Shurflo 20 l/min 90 psi pump Boom ready
- Pistol grip spray gun
- ▶ 5m chemical hose
- ▶ Steel frame
- ▶ Battery leads with battery clips
- ▶ Boom ready versions suits up to 6m booms