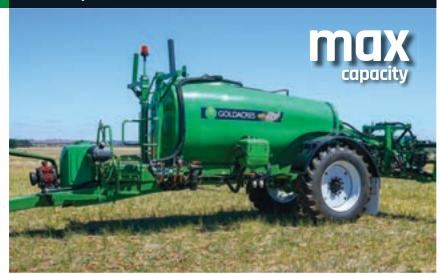

## Tame pastures and take charge of your spraying with the Compact 1000 trailing sprayer.

Built on a sturdy fully welded RHS frame and riding on leaf suspension to handle the roughest of terrain. Choose from folding boom sizes 6-10m.