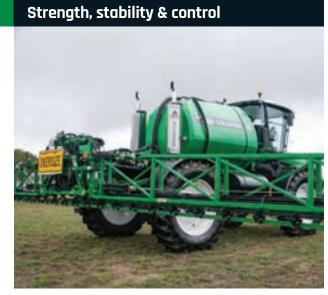

The versatility of the large 3PL has meant it has found homes in cereal, cotton & horticulture areas right across Australia.

- Zeta 170 l/min pto diaphragm pump
- Cat 3 linkage points
- Intuitive sprayer control system
- ▶ Robust full RHS frame

For farmers or contractors looking for a higher capacity 3PL with larger tank volumes and wider booms the medium 3PL range has you covered.