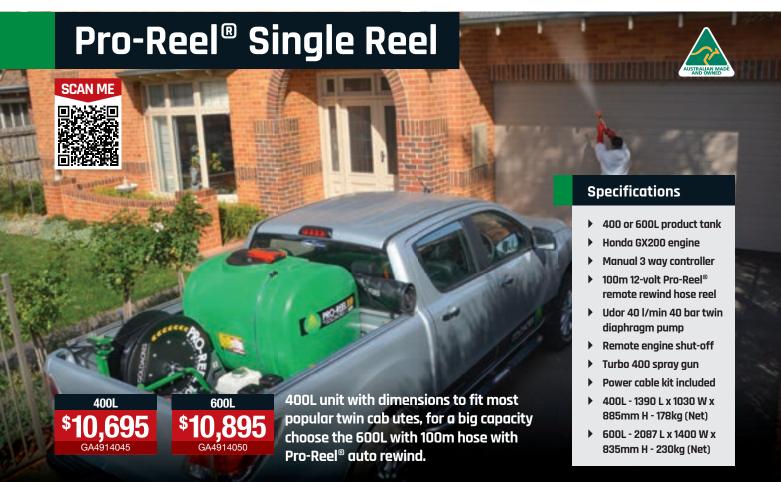

A two-channel radio receiver with a 200m range controls the Pro-Reel® rewind function. It features a single button motor shutdown for emergencies, a manual override switch allows the hose to be rewound if the remote loses power, is damaged or lost.

## 12-volt stand alone Pro-Reel®

Net weight 56kg Net weight 58kg

## Braglia Turbo 400

- ▶ Side lever adjusts spray pattern
- ▶ 70 l/min 725 psi
- ▶ 1/2" swivel with male BSP thread