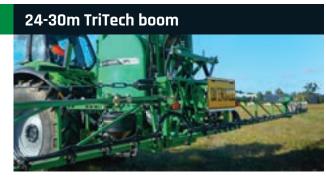

The versatility of the large 3PL has meant it has found homes in cereal, cotton & horticulture areas right across Australia.

- Zeta 170 l/min pto diaphragm pump
- Cat 3 linkage points
- Intuitive sprayer control system
- ▶ Robust full RHS frame