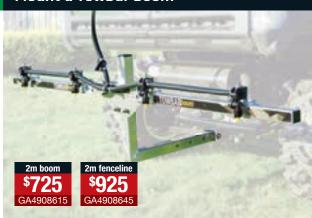

## Mount a Towbar boom

- ▶ 2m spray width
- ► Fenceline version includes fenceline nozzle
- Adjustable height and depth
- ▶ Folding wings
- 2m net weight 6kg
- 2m fenceline net weight 7.3kg

## Add a boom

| Boom size         | Part No   | More info  | Price  |
|-------------------|-----------|------------|--------|
| 2m boom           | GA4908615 |            | \$725  |
| 2m fenceline boom | GA4908645 | Page       | \$925  |
| 3m manual fold    | GA4900093 | Page 24-25 | \$950  |
| 4m manual fold    | GA4900096 |            | \$1795 |
| Boom mount        | GA4905835 | Page 25    | \$250  |

## Add a boom

| Boom size         | Part No   | More info | Price  |
|-------------------|-----------|-----------|--------|
| 2m boom           | GA4908615 |           | \$725  |
| 2m fenceline boom | GA4908645 | Page      | \$925  |
| 3m manual fold    | GA4900093 | 24-25     | \$950  |
| 4m manual fold    | GA4900096 |           | \$1795 |
| Boom mount        | GA4905835 | Page 25   | \$250  |