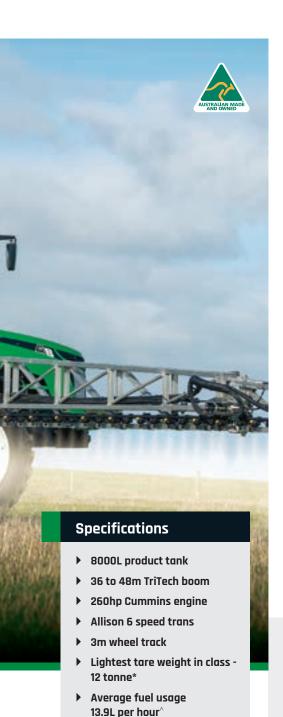

The versatility of the large 3PL has meant it has found homes in cereal, cotton & horticulture areas right across Australia.

- Zeta 170 l/min pto diaphragm pump
- Cat 3 linkage points
- Intuitive sprayer control system
- ▶ Robust full RHS frame

For farmers or contractors looking for a higher capacity 3PL with larger tank volumes and wider booms the medium 3PL range has you covered.