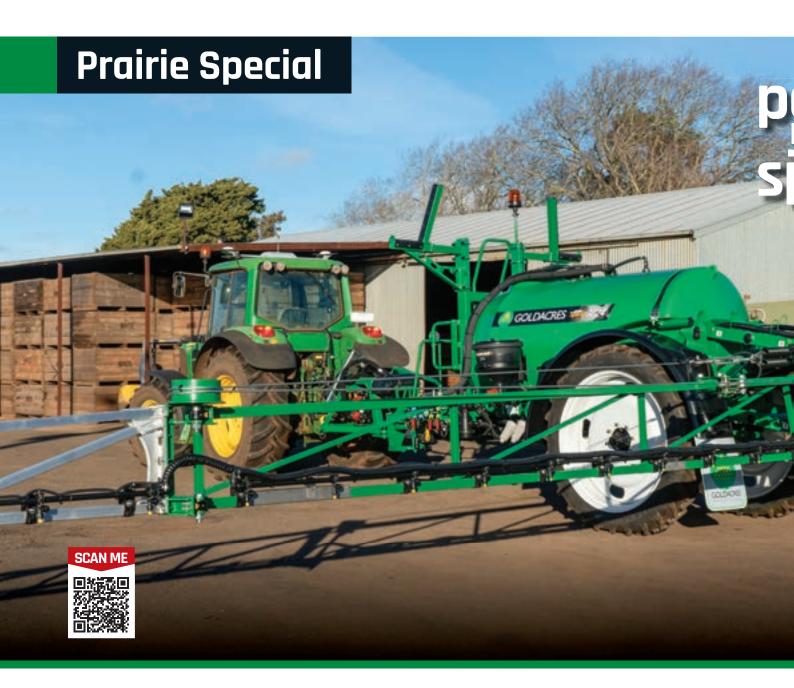

| Rear wheels                       |
|-----------------|-----------|-------------------------|-----------------------------------|
| G6 Crop Cruiser | 2011-2022 | <b>2WD</b><br>GA1100047 |                                   |
|                 | 2011-2018 | <b>4WD</b><br>GA1100051 |                                   |
|                 | 2019-2022 | <b>4WD</b><br>GA1100046 |                                   |
| G4 Crop Cruiser | 2013-2022 | <b>2WD</b><br>GA1100074 |                                   |
|                 | 2017-2022 | <b>4WD</b><br>GA1100072 |                                   |
| G6 Crop Cruiser | 2011-2016 |                         | <b>2WD &amp; 4WD</b><br>GA1100052 |
|                 | 2017-2022 |                         | <b>2WD &amp; 4WD</b><br>GA1100048 |







The Prairie Special range is available with a wide range of boom sizes, wheel options and tank sizes to suit your farming practice. Whether it be pasture, broadacre or rowcrop.







## Prairie Special 2500 & 3000L



The small frame Prairie Special is a fully featured sprayer efficiently packaged in a layout to suit pasture, horticultural and dry-land cropping applications.

## 2500L model

- ▶ 12 to 24m Delta booms
- ▶ 140 l/min pto diaphragm pump
- ▶ 3 way electric control (Raven SCS450 optional)
- ▶ 100L rinse tank
- ▶ 14.9 x 24 tyres

## 3000L model

- ▶ 18 to 24m Delta booms
- ▶ 170 l/min pto diaphragm pump
- ▶ Raven SCS450 rate controller
- 180L rinse tank
- ▶ 16.9 x 34 tyres

## 3 way boom suspension



## Prairie Special 4000-6500L



The large frame Prairie Special is for oper