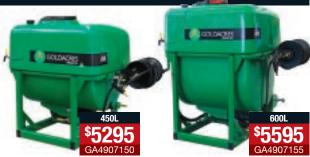

- ▶ Zeta 70 l/min pto
- ▶ 3 way manual controller
- 30m hose reel with AA30 gunjet
- 450L Net weight less boom 161kg
- ► 600L Net weight less boom 189kg

| Add a boom     | Part No         | More info     | Price  |
|----------------|-----------------|---------------|--------|
| 4m manual fold | GA4900096       |               | \$1795 |
| 6m manual fold | GA4907140       | Page<br>25-26 | \$2295 |
| 8m manual fold | GA4900105-MF-NS | 25-20         | \$2795 |