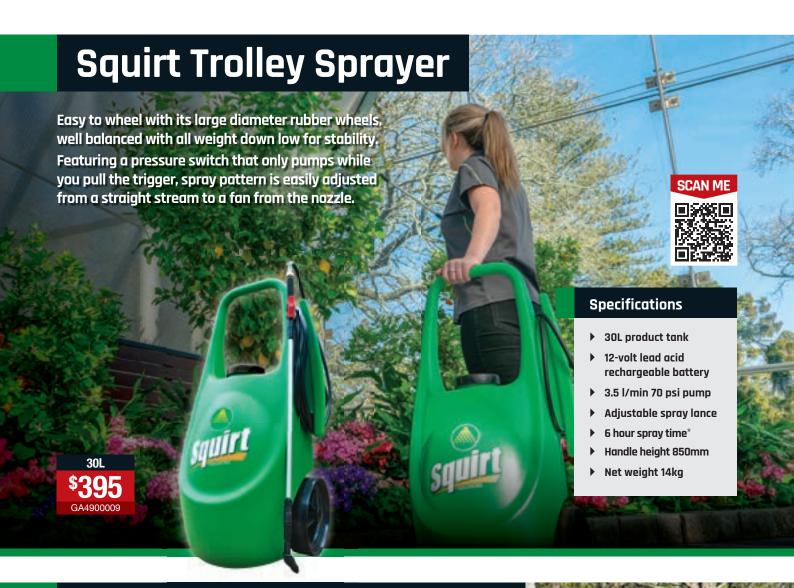

## Turn it on & spray. Light weight & comfortable rough terrain backpack sprayer.

Featuring a 2.2 l/min 12-volt pump that gives 55 psi of spraying pressure and up to 3 hours of continuous use. The ergonomic design features padded straps and a lightweight stylish profile.

- 2L tank capacity
- Viton seals
- ▶ Net weight 0.6kg
- Adjustable nozzle

- ▶ 1L tank capacity
- ▶ Net weight 0.12kg

Adjustable nozzle