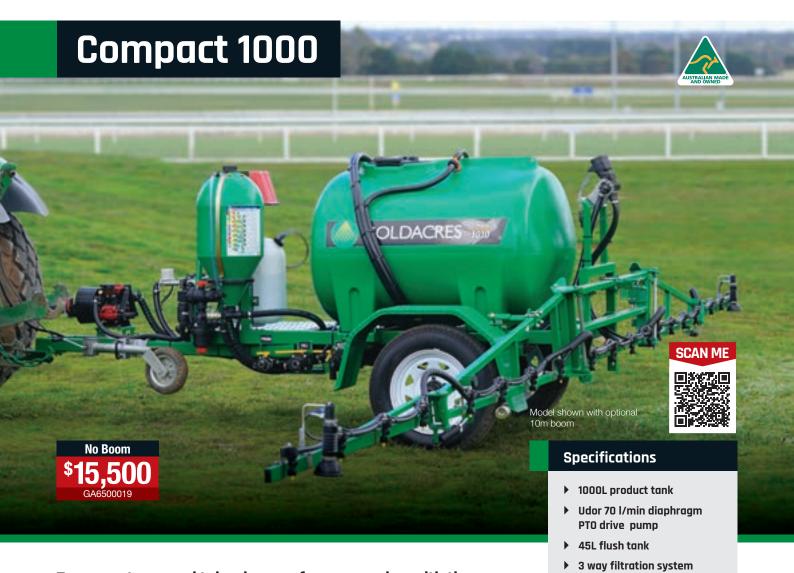

## Tame pastures and take charge of your spraying with the Compact 1000 trailing sprayer.

Built on a sturdy fully welded RHS frame and riding on leaf suspension to handle the roughest of terrain. Choose from folding boom sizes 6-10m.