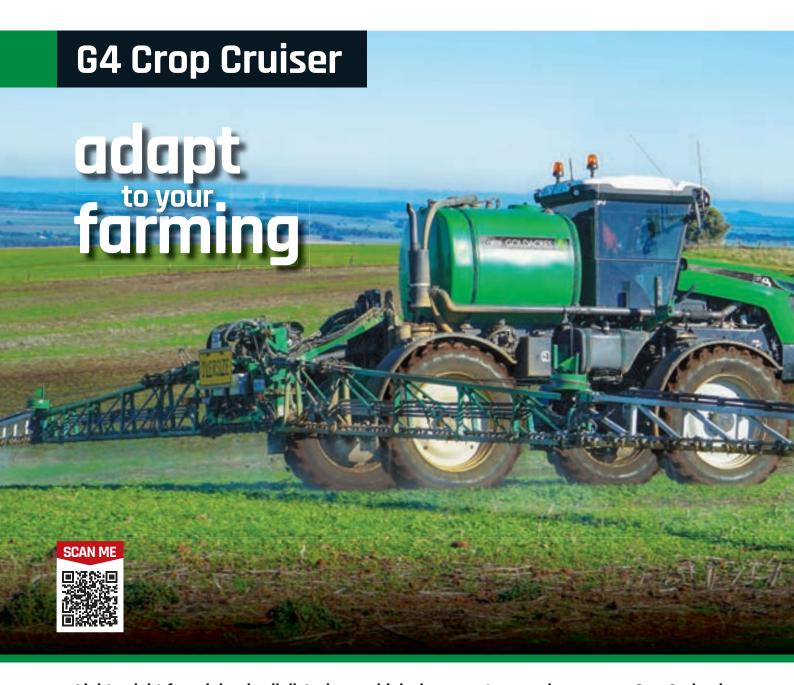

l/min pump (260 l/min optional)
- ▶ 400L rinse tank
- ▶ Raven SCS450 rate controller
- ▶ 18.4 x 38 tyres
- ▶ Optional airbag suspension







#### TriTech RivX Boom



#### Our strongest most stable platform now available on the Prairie Pro Series 2.

- ▶ RivX design incorporates outer wings construction using a mixture of steel and aluminium sections with high strength structural rivets - even greater stability and rigidity
- ▶ Tritech boom suspension controlling pitch, roll and yaw
- ▶ Multiple plumbing configurations and application technology available

### **Prairie Pro boom options**



#### 48m TriTech V Boom



#### **Weed detection**



#### **Raven RCM 16 sections**



#### **Boom height control**



For more information on boom options refer to: goldacres.com.au/boom options



Lightweight for minimal soil disturbance, high clearance to cover large crops, 2 or 4 wheel drive with a track width to suit all situations. The G4 can do it all.







9.4 tonne\*



#### Hydraulic adjustable track





## An optional hydraulically adjustable axle providing a true 2000 to 3000mm wheel track.

Hydraulic track adjustment can be done on the move with a push of a button. Cylinders located inside the front and rear axles control the track width. Power is transferred to the rear wheels via multistage extendable drive shafts coupled to the droplegs to get the power to the ground.

#### Tight headlands, no worries



| The state of the s | Axle type                  | Tyre size  | Turning radius* |
|------------------------------------------------------------------------------