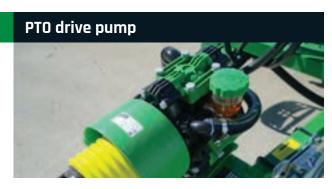

## Engineered with strength & durability first & foremost, the 2000L Compact trailing sprayer is the undeniable pasture spraying king.

Fully welded RHS frame with adjustable track to match your tractor. Hydraulic boom lift is fitted, choose from manual folding boom sizes 10-12m.