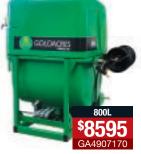

## 800L

- ▶ Zeta 70 l/min pto
- ▶ 4 way manual controller
- ▶ 30m hose reel with AA30 gunjet
- ▶ 800L Net weight less boom 210kg