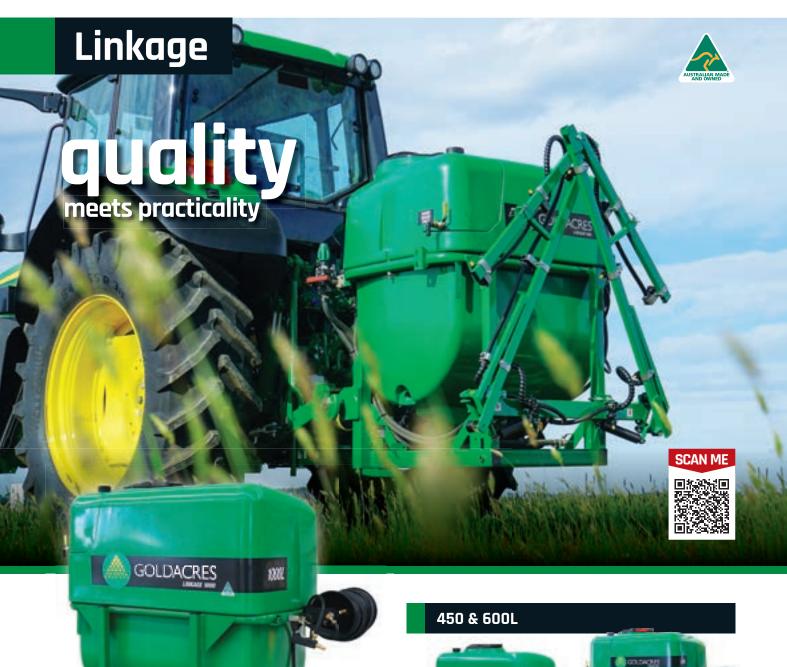

- ▶ Zeta 70 l/min pto
- ▶ 3 way manual controller
- 30m hose reel with AA30 gunjet
- 450L Net weight less boom 161kg
- ► 600L Net weight less boom 189kg

| Add a boom     | Part No         | More info     | Price  |
|----------------|-----------------|---------------|--------|
| 4m manual fold | GA4900096       |               | \$1795 |
| 6m manual fold | GA4907140       | Page<br>25-26 | \$2295 |
| 8m manual fold | GA4900105-MF-NS | 25-20         | \$2795 |