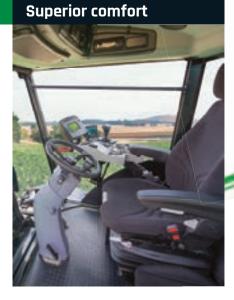

est most stable platform now available on the Prairie Pro Series 2.

- ▶ RivX design incorporates outer wings construction using a mixture of steel and aluminium sections with high strength structural rivets - even greater stability and rigidity
- ▶ Tritech boom suspension controlling pitch, roll and yaw
- ▶ Multiple plumbing configurations and application technology available

### **Prairie Pro boom options**



#### 48m TriTech V Boom



#### **Weed detection**



#### **Raven RCM 16 sections**



#### **Boom height control**



For more information on boom options refer to: goldacres.com.au/boom options



Lightweight for minimal soil disturbance, high clearance to cover large crops, 2 or 4 wheel drive with a track width to suit all situations. The G4 can do it all.







9.4 tonne\*



#### Hydraulic adjustable track





## An optional hydraulically adjustable axle providing a true 2000 to 3000mm wheel track.

Hydraulic track adjustment can be done on the move with a push of a button. Cylinders located inside the front and rear axles control the track width. Power is transferred to the rear wheels via multistage extendable drive shafts coupled to the droplegs to get the power to the ground.

#### Tight headlands, no worries



| The state of the s | Axle type                  | Tyre size  | Turning radius* |
|-----------------------------------------------------------------------------------------------------------------------------------------------------------------------------------------------------------------------------------------------------------------------