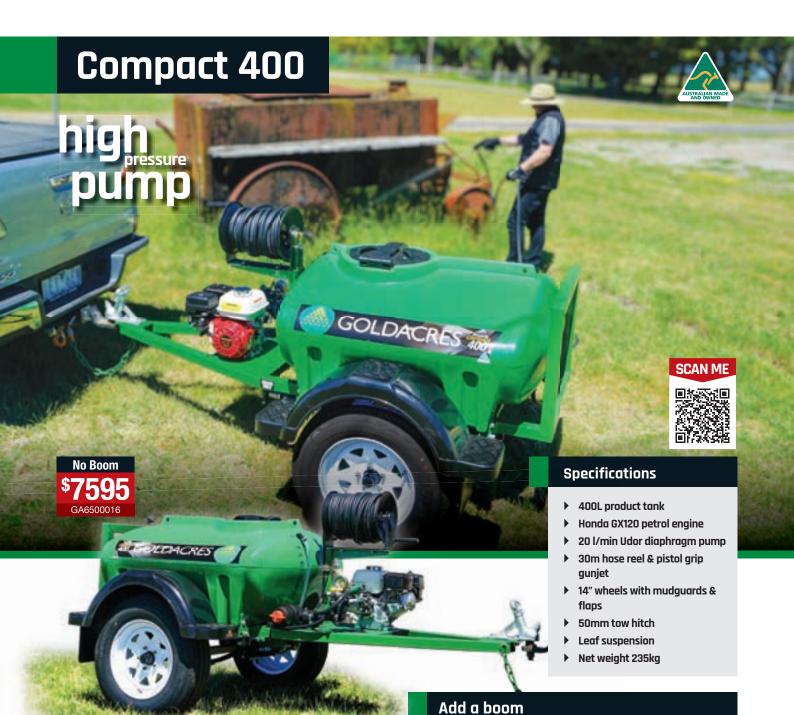

45L flush tank

Heavy duty chassis

**26L induction hopper** ▶ Chemical suction probe

- 30m hose reel with/ without mounting bracket
- Steel construction
- 10mm diameter hose
- Spring loaded locking
- Swivel inlet fitting
- ▶ Spray gun not included
- ▶ Suits 200 & 400L models