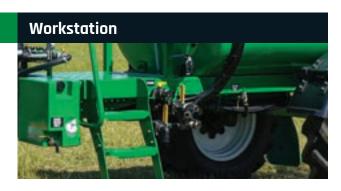

## The Traymate is a heavy duty 12-volt sprayer designed for either spot spraying or adapting to operate a small boom.

- ▶ 100-200L 12v Shurflo 6.8 l/min 107 psi pump
- ▶ 12v Shurflo 20 l/min 90 psi pump Boom ready
- Pistol grip spray gun
- ▶ 5m chemical hose
- ▶ Steel frame
- ▶ Battery leads with battery clips
- ▶ Boom ready versions suits up to 6m booms