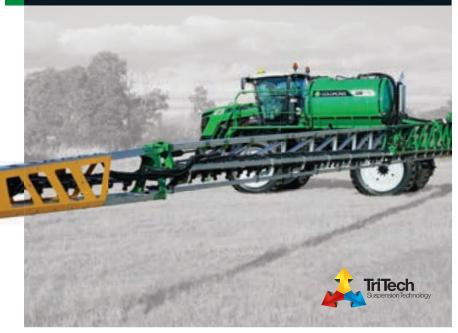

The versatility of the large 3PL has meant it has found homes in cereal, cotton & horticulture areas right across Australia.

- Zeta 170 l/min pto diaphragm pump
- Cat 3 linkage points
- Intuitive sprayer control system
- ▶ Robust full RHS frame