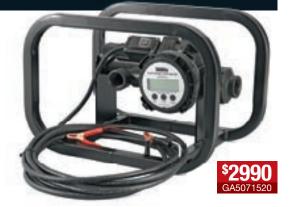

A two-channel radio receiver with a 200m range controls the Pro-Reel® rewind function. It features a single button motor shutdown for emergencies, a manual override switch allows the hose to be rewound if the remote loses power, is damaged or lost.

## 12-volt stand alone Pro-Reel®

Net weight 56kg Net weight 58kg