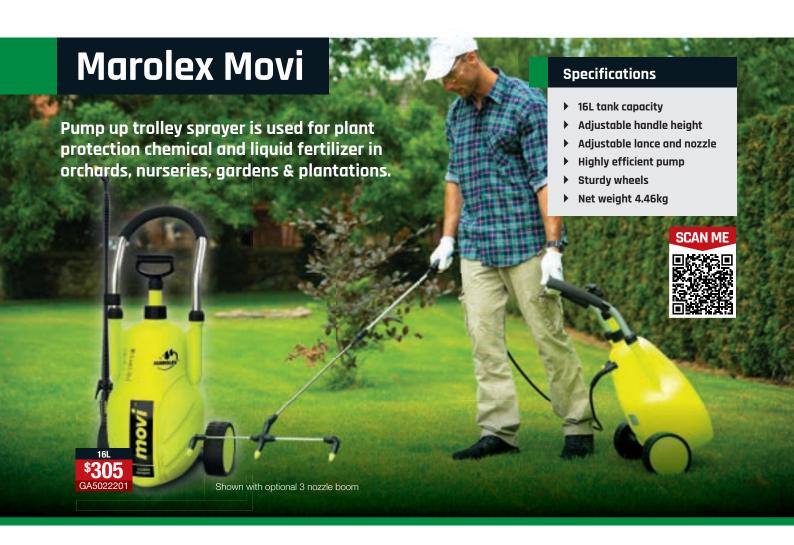

## Turn it on & spray. Light weight & comfortable rough terrain backpack sprayer.

Featuring a 2.2 l/min 12-volt pump that gives 55 psi of spraying pressure and up to 3 hours of continuous use. The ergonomic design features padded straps and a lightweight stylish profile.