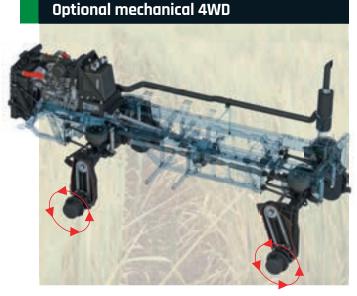

#### Our strongest most stable platform now available on the Prairie Pro Series 2.

- ▶ RivX design incorporates outer wings construction using a mixture of steel and aluminium sections with high strength structural rivets - even greater stability and rigidity
- ▶ Tritech boom suspension controlling pitch, roll and yaw
- ▶ Multiple plumbing configurations and application technology available

### **Prairie Pro boom options**



#### 48m TriTech V Boom



#### **Weed detection**



#### **Raven RCM 16 sections**



#### **Boom height control**



For more information on boom options refer to: goldacres.com.au/boom options



Lightweight for minimal soil disturbance, high clearance to cover large crops, 2 or 4 wheel drive with a track width to suit all situations. The G4 can do it all.







9.4 tonne\*



#### Hydraulic adjustable track





## An optional hydraulically adjustable axle providing a true 2000 to 3000mm wheel track.

Hydraulic track adjustment can be done on the move with a push of a button. Cylinders located inside the front and rear axles control the track width. Power is transferred to the rear wheels via multistage extendable drive shafts coupled to the droplegs to get the power to the ground.

#### Tight headlands, no worries



| The state of the s | Axle type                  | Tyre size  | Turning radius* |
|----------------------------------------------------------------------------------------------------------------------------------------------------------------------------------------------------------------------------------------------------