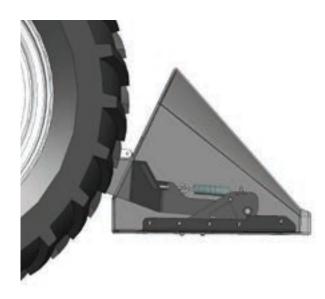

## Turn it on & spray. Light weight & comfortable rough terrain backpack sprayer.

Featuring a 2.2 l/min 12-volt pump that gives 55 psi of spraying pressure and up to 3 hours of continuous use. The ergonomic design features padded straps and a lightweight stylish profile.