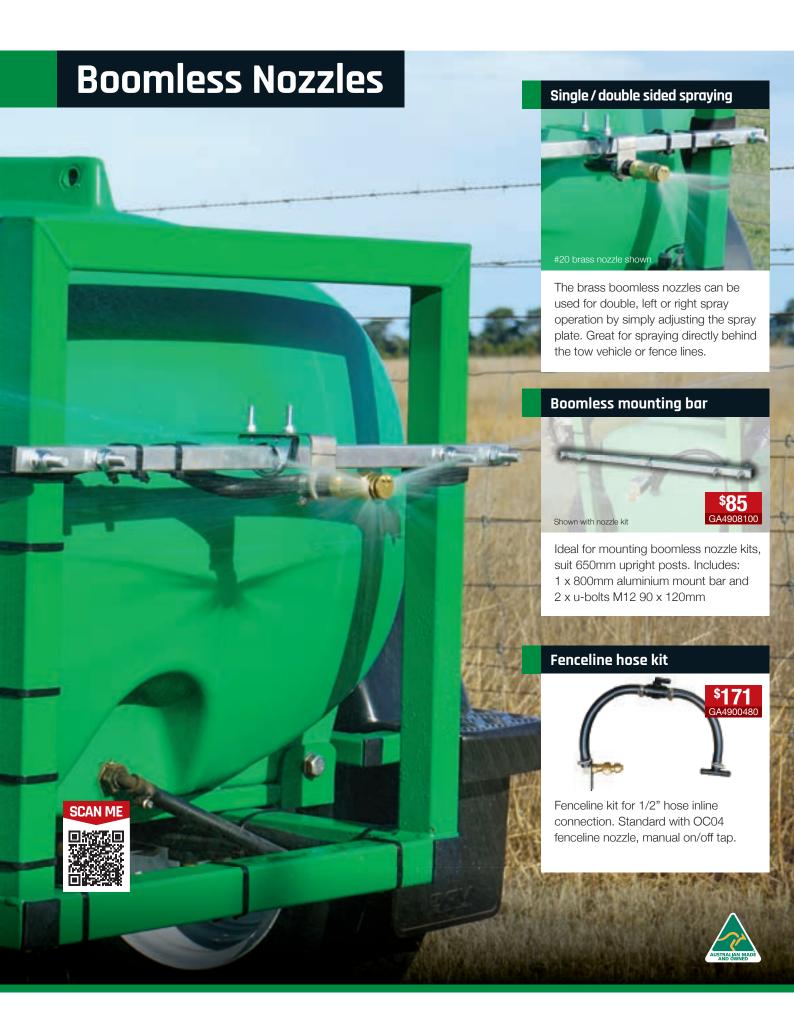

control

| Boomless<br>nozzles | Spray pattern                                                                                                                                                                                                                                                                                                                                                                                                                                                                                                                                                                                                                                                                                                                                                                                                                                                                                                                                                                                                                                                                                                                                                                                                                                                                                                                                                                                                                                                                                                                                                                                                                                                                                                                                                                                                                                                                                                                                                                                                                                                                                                                 | Description                          | Nozzle<br>part no         | Pressure<br>bar | Flow<br>I/min          | Spray<br>width (m)* | l/ha @10<br>km/h | Kit part<br>no            | Mounting kit inc nozzle |     |                           |    |  |          |
|---------------------|-------------------------------------------------------------------------------------------------------------------------------------------------------------------------------------------------------------------------------------------------------------------------------------------------------------------------------------------------------------------------------------------------------------------------------------------------------------------------------------------------------------------------------------------------------------------------------------------------------------------------------------------------------------------------------------------------------------------------------------------------------------------------------------------------------------------------------------------------------------------------------------------------------------------------------------------------------------------------------------------------------------------------------------------------------------------------------------------------------------------------------------------------------------------------------------------------------------------------------------------------------------------------------------------------------------------------------------------------------------------------------------------------------------------------------------------------------------------------------------------------------------------------------------------------------------------------------------------------------------------------------------------------------------------------------------------------------------------------------------------------------------------------------------------------------------------------------------------------------------------------------------------------------------------------------------------------------------------------------------------------------------------------------------------------------------------------------------------------------------------------------|--------------------------------------|---------------------------|-----------------|------------------------|---------------------|------------------|---------------------------|-------------------------|-----|---------------------------|----|--|----------|
| T44.777.497         |                                                                                                                                                                                                                                                                                                                                                                                                                                                                                                                                                                                                                                                                                                                                                                                                                                                                                                                                                                                                                                                                                                                                                                                                                                                                                                                                                                                                                                                                                                                                                                                                                                                                                                                                                                                                                                                                                                                                                                                                                                                                                                                               |                                      |                           | 2               | 3.2                    | 6.7                 | 13.5             |                           | 1                       |     |                           |    |  |          |
|                     |                                                                                                                                                                                                                                                                                                                                                                                                                                                                                                                                                                                                                                                                                                                                                                                                                                                                                                                                                                                                                                                                                                                                                                                                                                                                                                                                                                                                                                                                                                                                                                                                                                                                                                                                                                                                                                                                                                                                                                                                                                                                                                                               | #2 - 1/4" F/<br>NPT Brass<br>nozzle  | GA8100658<br><b>\$115</b> | 3               | 3.85                   | 7                   | 15               | GA4908330<br><b>\$200</b> | 0000 F                  |     |                           |    |  |          |
|                     |                                                                                                                                                                                                                                                                                                                                                                                                                                                                                                                                                                                                                                                                                                                                                                                                                                                                                                                                                                                                                                                                                                                                                                                                                                                                                                                                                                                                                                                                                                                                                                                                                                                                                                                                                                                                                                                                                                                                                                                                                                                                                                                               |                                      |                           | 4               | 4.5                    | 7.6                 | 16.5             |                           |                         |     |                           |    |  |          |
|                     |                                                                                                                                                                                                                                                                                                                                                                                                                                                                                                                                                                                                                                                                                                                                                                                                                                                                                                                                                                                                                                                                                                                                                                                                                                                                                                                                                                                                                                                                                                                                                                                                                                                                                                                                                                                                                                                                                                                                                                                                                                                                                                                               |                                      |                           | 2               | 6.5                    | 13                  | 27               |                           | i b                     |     |                           |    |  |          |
|                     |                                                                                                                                                                                                                                                                                                                                                                                                                                                                                                                                                                                                                                                                                                                                                                                                                                                                                                                                                                                                                                                                                                                                                                                                                                                                                                                                                                                                                                                                                                                                                                                                                                                                                                                                                                                                                                                                                                                                                                                                                                                                                                                               | #5 - 1/2" F/<br>NPT Brass<br>nozzle  | GA8100659<br><b>\$115</b> | 3               | 7.75                   | 14                  | 31               | GA4908335<br><b>\$200</b> | 10000 -F-100            |     |                           |    |  |          |
|                     |                                                                                                                                                                                                                                                                                                                                                                                                                                                                                                                                                                                                                                                                                                                                                                                                                                                                                                                                                                                                                                                                                                                                                                                                                                                                                                                                                                                                                                                                                                                                                                                                                                                                                                                                                                                                                                                                                                                                                                                                                                                                                                                               |                                      |                           | 4               | 9                      | 15                  | 34               |                           |                         |     |                           |    |  |          |
|                     |                                                                                                                                                                                                                                                                                                                                                                                                                                                                                                                                                                                                                                                                                                                                                                                                                                                                                                                                                                                                                                                                                                                                                                                                                                                                                                                                                                                                                                                                                                                                                                                                                                                                                                                                                                                                                                                                                                                                                                                                                                                                                                                               |                                      |                           | 2               | 14                     | 15                  | 51               |                           | l a                     |     |                           |    |  |          |
|                     |                                                                                                                                                                                                                                                                                                                                                                                                                                                                                                                                                                                                                                                                                                                                                                                                                                                                                                                                                                                                                                                                                                                                                                                                                                                                                                                                                                                                                                                                                                                                                                                                                                                                                                                                                                                                                                                                                                                                                                                                                                                                                                                               | #10 - 1/2" F/<br>NPT Brass<br>nozzle | GA8100660<br><b>\$115</b> | 3               | 16.5                   | 15.5                | 59               | GA4908340<br><b>\$200</b> | 10000 Fin               |     |                           |    |  |          |
|                     |                                                                                                                                                                                                                                                                                                                                                                                                                                                                                                                                                                                                                                                                                                                                                                                                                                                                                                                                                                                                                                                                                                                                                                                                                                                                                                                                                                                                                                                                                                                                                                                                                                                                                                                                                                                                                                                                                                                                                                                                                                                                                                                               | HOZZIC                               |                           | 4               | 19                     | 16                  | 67               |                           |                         |     |                           |    |  |          |
|                     |                                                                                                                                                                                                                                                                                                                                                                                                                                                                                                                                                                                                                                                                                                                                                                                                                                                                                                                                                                                                                                                                                                                                                                                                                                                                                                                                                                                                                                                                                                                                                                                                                                                                                                                                                                                                                                                                                                                                                                                                                                                                                                                               |                                      |                           | 2               | 19                     | 16                  | 65               |                           | 1 h                     |     |                           |    |  |          |
| (三)                 |                                                                                                                                                                                                                                                                                                                                                                                                                                                                                                                                                                                                                                                                                                                                                                                                                                                                                                                                                                                                                                                                                                                                                                                                                                                                                                                                                                                                                                                                                                                                                                                                                                                                                                                                                                                                                                                                                                                                                                                                                                                                                                                               | #20 - 3/4" F/<br>NPT Brass<br>nozzle | GA8100661<br><b>\$115</b> | 3               | 23                     | 17                  | 76               | GA4908345<br><b>\$225</b> | DDDO PI                 |     |                           |    |  |          |
|                     |                                                                                                                                                                                                                                                                                                                                                                                                                                                                                                                                                                                                                                                                                                                                                                                                                                                                                                                                                                                                                                                                                                                                                                                                                                                                                                                                                                                                                                                                                                                                                                                                                                                                                                                                                                                                                                                                                                                                                                                                                                                                                                                               |                                      |                           |                 |                        | Hozzie              | HOZZIE           |                           | 4                       | 27  | 18                        | 85 |  | 2000   - |
|                     | A                                                                                                                                                                                                                                                                                                                                                                                                                                                                                                                                                                                                                                                                                                                                                                                                                                                                                                                                                                                                                                                                                                                                                                                                                                                                                                                                                                                                                                                                                                                                                                                                                                                                                                                                                                                                                                                                                                                                                                                                                                                                                                                             | Left 1/4" BSP                        | GA8100339                 | 2               | 3.2                    | 3.4                 | 57               | GA5021550                 | de                      |     |                           |    |  |          |
| - MANAGEMENT        | AND DESCRIPTION OF THE PERSON | XP10 Orange                          | \$159                     | 4               | 4.5                    | 4.4                 | 62               | \$190                     |                         |     |                           |    |  |          |
| and the same        | -                                                                                                                                                                                                                                                                                                                                                                                                                                                                                                                                                                                                                                                                                                                                                                                                                                                                                                                                                                                                                                                                                                                                                                                                                                                                                                                                                                                                                                                                                                                                                                                                                                                                                                                                                                                                                                                                                                                                                                                                                                                                                                                             | Right 1/4" BSP                       | GA8100340                 | 2               | 3.2                    | 3.4                 | 57               | GA5024605                 | Na.                     |     |                           |    |  |          |
|                     | Resemble .                                                                                                                                                                                                                                                                                                                                                                                                                                                                                                                                                                                                                                                                                                                                                                                                                                                                                                                                                                                                                                                                                                                                                                                                                                                                                                                                                                                                                                                                                                                                                                                                                                                                                                                                                                                                                                                                                                                                                                                                                                                                                                                    | XP10 Orange                          | \$159                     | 4               | 4.5                    | 4.4                 | 62               | \$190                     |                         |     |                           |    |  |          |
| cilles cilles       | -                                                                                                                                                                                                                                                                                                                                                                                                                                                                                                                                                                                                                                                                                                                                                                                                                                                                                                                                                                                                                                                                                                                                                                                                                                                                                                                                                                                                                                                                                                                                                                                                                                                                                                                                                                                                                                                                                                                                                                                                                                                                                                                             | Double sided 2                       | GA8100339                 | 2               | 6.4                    | 6.8                 | 57               | GA4932800                 | - Colon                 |     |                           |    |  |          |
| and the same        | Second Second                                                                                                                                                                                                                                                                                                                                                                                                                                                                                                                                                                                                                                                                                                                                                                                                                                                                                                                                                                                                                                                                                                                                                                                                                                                                                                                                                                                                                                                                                                                                                                                                                                                                                                                                                                                                                                                                                                                                                                                                                                                                                                                 | x 1/4"XP10                           | GA8100340                 | 4               | 9.1                    | 8.8                 | 62               | \$300                     | -4                      |     |                           |    |  |          |
|                     | P                                                                                                                                                                                                                                                                                                                                                                                                                                                                                                                                                                                                                                                                                                                                                                                                                                                                                                                                                                                                                                                                                                                                                                                                                                                                                                                                                                                                                                                                                                                                                                                                                                                                                                                                                                                                                                                                                                                                                                                                                                                                                                                             | TF-VS4                               | GA8100081                 | 2               | 2.6                    | 3.2                 | 48               | GA4907309                 | 4-2                     |     |                           |    |  |          |
| ( W.                | SESSION OF                                                                                                                                                                                                                                                                                                                                                                                                                                                                                                                                                                                                                                                                                                                                                                                                                                                                                                                                                                                                                                                                                                                                                                                                                                                                                                                                                                                                                                                                                                                                                                                                                                                                                                                                                                                                                                                                                                                                                                                                                                                                                                                    | floodjet White                       | \$45                      | 3               | 3.1                    | 3.2                 | 6                | \$150                     | (UU)                    |     |                           |    |  |          |
| ~ A                 |                                                                                                                                                                                                                                                                                                                                                                                                                                                                                                                                                                                                                                                                                                                                                                                                                                                                                                                                                                                                                                                                                                                                                                                                                                                                                                                                                                                                                                                                                                                                                                                                                                                                                                                                                                                                                                                                                                                                                                                                                                                                                                                               |                                      |                           | 1.5             | 24                     | 14.3                | 105              |                           |                         |     |                           |    |  |          |
|                     |                                                                                                                                                                                                                                                                                                                                                                                                                                                                                                                                                                                                                                                                                                                                                                                                                                                                                                                                                                                                                                                                                                                                                                                                                                                                                                                                                                                                                                                                                                                                                                                                                                                                                                                                                                                                                                                                                                                                                                                                                                                                                                                               | -                                    | -                         | ~               | BoomJet<br>5880 3/4" 2 |                     | 2                | 28                        | 15.2                    | 114 | GA8100383<br><b>\$570</b> |    |  |          |
| and the same        |                                                                                                                                                                                                                                                                                                                                                                                                                                                                                                                                                                                                                                                                                                                                                                                                                                                                                                                                                                                                                                                                                                                                                                                                                                                                                                                                                                                                                                                                                                                                                                                                                                                                                                                                                                                                                                                                                                                                                                                                                                                                                                                               | TOC20                                |                           | 2.5             | 31                     | 15.8                | 122              |                           |                         |     |                           |    |  |          |
|                     |                                                                                                                                                                                                                                                                                                                                                                                                                                                                                                                                                                                                                                                                                                                                                                                                                                                                                                                                                                                                                                                                                                                                                                                                                                                                                                                                                                                                                                                                                                                                                                                                                                                                                                                                                                                                                                                                                                                                                                                                                                                                                                                               |                                      |                           | 1.5             | 47                     | 17.1                | 173              |                           |                         |     |                           |    |  |          |
|                     |                                                                                                                                                                                                                                                                                                                                                                                                                                                                                                                                                                                                                                                                                                                                                                                                                                                                                                                                                                                                                                                                                                                                                                                                                                                                                                                                                                                                                                                                                                                                                                                                                                                                                                                                                                                                                                                                                                                                                                                                                                                                                                                               | BoomJet<br>5880 3/4" 2<br>TOC40      |                           | 2               | 55                     | 18.2                | 188              | GA8100384<br><b>\$570</b> | 3 4                     |     |                           |    |  |          |
| - 4 -               |                                                                                                                                                                                                                                                                                                                                                                                                                                                                                                                                                                                                                                                                                                                                                                                                                                                                                                                                                                                                                                                                                                                                                                                                                                                                                                                                                                                                                                                                                                                                                                                                                                                                                                                                                                                                                                                                                                                                                                                                                                                                                                                               |                                      |                           | 2.5             | 61                     | 19.2                | 199              |                           |                         |     |                           |    |  |          |