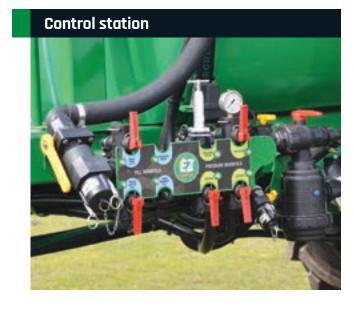

The versatility of the large 3PL has meant it has found homes in cereal, cotton & horticulture areas right across Australia.

- Zeta 170 l/min pto diaphragm pump
- Cat 3 linkage points
- Intuitive sprayer control system
- ▶ Robust full RHS frame