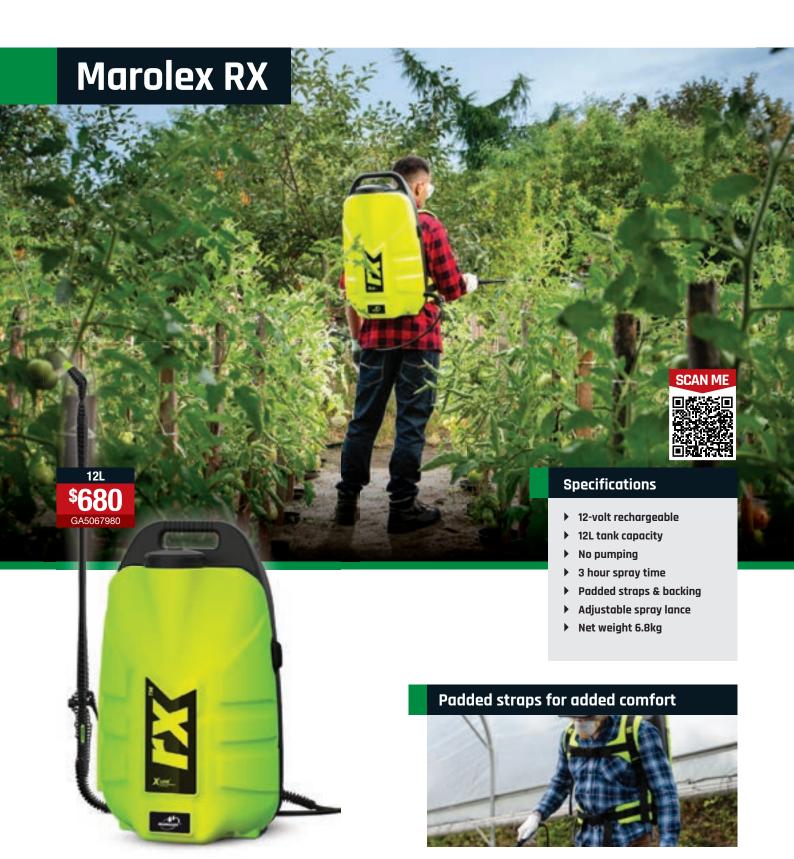

## Spotmate sprayers are extremely versatile, with an on demand 12-volt pump, great for spraying around the home or garden.

- ▶ 50L 12v Shurflo 3.8 l/min 40 psi pump
- ▶ 100-200L 12v Shurflo 6.8 l/min 107 psi pump
- ▶ Telescopic spray lance
- ▶ 4m hose
- ▶ Electrical leads with battery clips

## **Dimensions & Weight (Net)**

50L - 660 L x 400 W x 340mm H - 7.5kg 100L - 750 L x 500 W x 500mm H - 12.5kg 200L - 1000 L x 700 W x 560mm H - 20.5kg