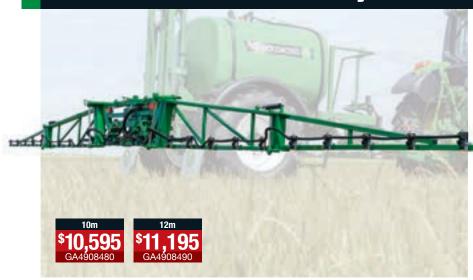

## 10 & 12m Crossover Twinlink manual folding boom

- Twinlink self levelling suspension
- Mild steel RHS construction
- Non-drip nozzle bodies mounted to stainless steel brackets behind the boom for added protection.
- ▶ Fully trussed configuration
- 2D breakaway end tip with rubber mounted stopper
- Greaseable hinges
- Net weight 10m 230kg / 12m 240kg