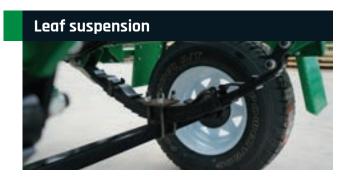

## Control pastures & clean up around your property with the Prairie Compact.

Choose a boom or boomless nozzle or use the high pressure 30m reel for spot spraying.

| Leaf suspension |
|-----------------|
|                 |
|                 |
|                 |
|                 |

## Tame pastures and take charge of your spraying with the Compact 1000 trailing sprayer.

Built on a sturdy fully welded RHS frame and riding on leaf suspension to handle the roughest of terrain. Choose from folding boom sizes 6-10m.