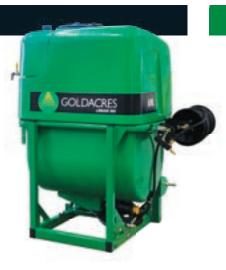

## 800L

- ▶ Zeta 70 l/min pto
- ▶ 4 way manual controller
- ▶ 30m hose reel with AA30 gunjet
- ▶ 800L Net weight less boom 210kg