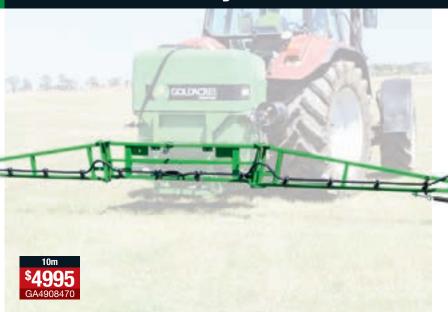

## 10m Crossfold manual folding boom

- ▶ 10m spray width
- ▶ Mild steel RHS construction
- ► Fully trussed configuration
- 2D breakaway end tip with rubber mounted stopper
- Greaseable hinges
- Non-drip nozzle bodies mounted to stainless steel brackets behind the boom for added protection.
- ▶ Net weight 127kg