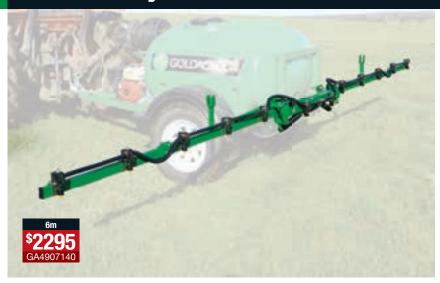

## 6m manual folding boom

- ▶ 4 & 6m spray widths
- ▶ Mild steel construction
- ▶ 12 x IDK120-02 nozzles
- ► Non-drip nozzle bodies mounted to stainless steel brackets behind the boom for added protection
- ▶ U bolts & nuts supplied to mount onto your vehicle or boom mount frame
- ▶ Net weight 37kg